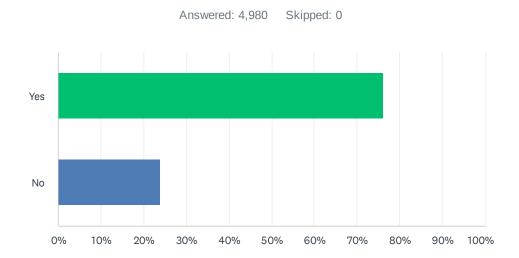

## Q6 Will you recommend this website if you could get this information or service from another source?

| ANSWER CHOICES | RESPONSES |       |
|----------------|-----------|-------|
| Yes            | 76.08%    | 3,789 |
| No             | 23.92%    | 1,191 |
| TOTAL          |           | 4,980 |