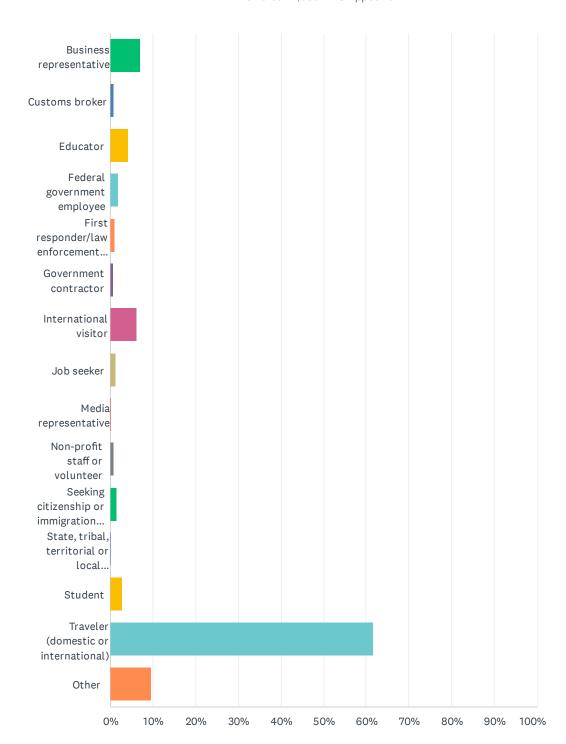

### Q7 Which of the following best describes you?

#### Customer Satisfaction Survey

| ANSWER CHOICES                                                | RESPONSES |       |
|---------------------------------------------------------------|-----------|-------|
| Business representative                                       | 6.97%     | 347   |
| Customs broker                                                | 0.82%     | 41    |
| Educator                                                      | 4.18%     | 208   |
| Federal government employee                                   | 1.99%     | 99    |
| First responder/law enforcement official                      | 1.02%     | 51    |
| Government contractor                                         | 0.68%     | 34    |
| International visitor                                         | 6.14%     | 306   |
| Job seeker                                                    | 1.35%     | 67    |
| Media representative                                          | 0.28%     | 14    |
| Non-profit staff or volunteer                                 | 0.92%     | 46    |
| Seeking citizenship or immigration information                | 1.47%     | 73    |
| State, tribal, territorial or local government representative | 0.26%     | 13    |
| Student                                                       | 2.83%     | 141   |
| Traveler (domestic or international)                          | 61.53%    | 3,064 |
| Other                                                         | 9.56%     | 476   |
| TOTAL                                                         |           | 4,980 |