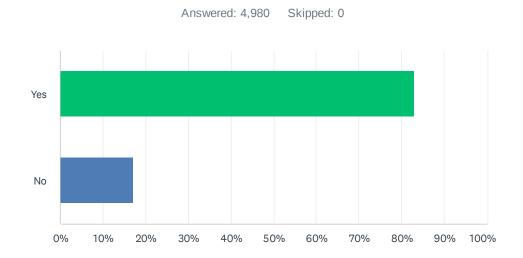

# Q5 Would you still return to this website if you could get this information or service from another source?

| ANSWER CHOICES | RESPONSES |       |
|----------------|-----------|-------|
| Yes            | 82.95%    | 4,131 |
| No             | 17.05%    | 849   |
| TOTAL          |           | 4,980 |