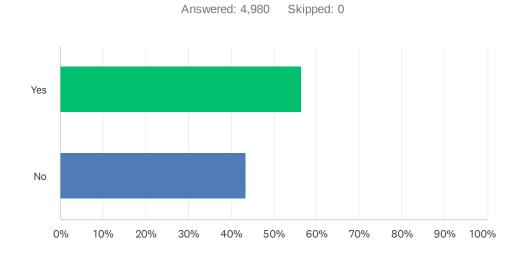

### Q3 Were you able to complete the purpose of your visit?

| ANSWER CHOICES | RESPONSES |       |
|----------------|-----------|-------|
| Yes            | 56.41%    | 2,809 |
| No             | 43.59%    | 2,171 |
| TOTAL          |           | 4,980 |