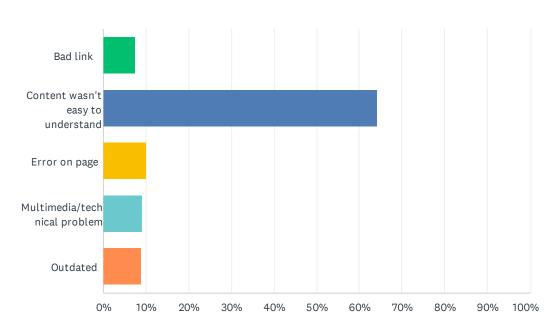

# Q4 If you answered "No" to question 3, please select the option that best describes your difficulty.

| ANSWER CHOICES                    | RESPONSES |       |
|-----------------------------------|-----------|-------|
| Bad link                          | 7.51%     | 161   |
| Content wasn't easy to understand | 64.18%    | 1,376 |
| Error on page                     | 10.07%    | 216   |
| Multimedia/technical problem      | 9.24%     | 198   |
| Outdated                          | 9.00%     | 193   |
| TOTAL                             | :         | 2,144 |