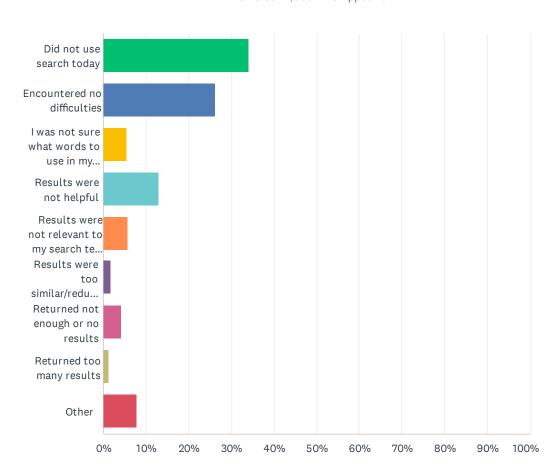

### Q9 How was your experience using our site search?

| ANSWER CHOICES                                        | RESPONSES |       |
|-------------------------------------------------------|-----------|-------|
| Did not use search today                              | 34.20%    | 1,703 |
| Encountered no difficulties                           | 26.14%    | 1,302 |
| I was not sure what words to use in my search         | 5.62%     | 280   |
| Results were not helpful                              | 13.05%    | 650   |
| Results were not relevant to my search terms or needs | 5.86%     | 292   |
| Results were too similar/redundant                    | 1.63%     | 81    |
| Returned not enough or no results                     | 4.20%     | 209   |
| Returned too many results                             | 1.33%     | 66    |
| Other                                                 | 7.97%     | 397   |
| TOTAL                                                 |           | 4,980 |