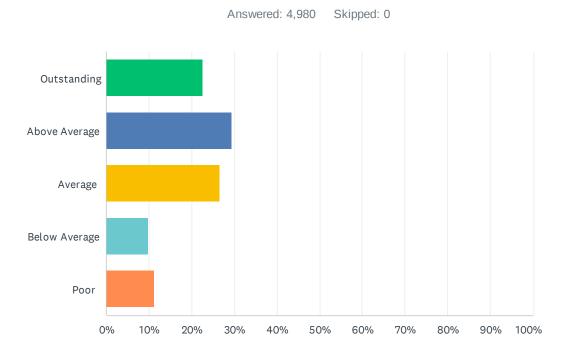

### Q1 How would you rate your overall experience today?

| ANSWER CHOICES | RESPONSES |       |
|----------------|-----------|-------|
| Outstanding    | 22.61%    | 1,126 |
| Above Average  | 29.40%    | 1,464 |
| Average        | 26.69%    | 1,329 |
| Below Average  | 9.90%     | 493   |
| Poor           | 11.41%    | 568   |
| TOTAL          |           | 4,980 |