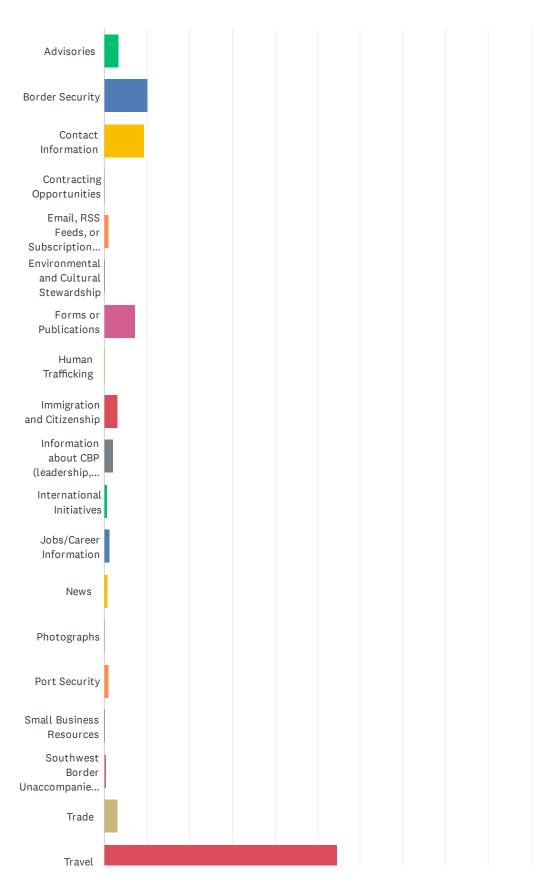

### Q2 What information were you looking for today?

Answered: 4,980 Skipped: 0

#### Customer Satisfaction Survey

| ANSWER CHOICES                                            | RESPONSES |       |
|-----------------------------------------------------------|-----------|-------|
| Advisories                                                | 3.31%     | 165   |
| Border Security                                           | 10.22%    | 509   |
| Contact Information                                       | 9.32%     | 464   |
| Contracting Opportunities                                 | 0.30%     | 15    |
| Email, RSS Feeds, or Subscription Services                | 1.08%     | 54    |
| Environmental and Cultural Stewardship                    | 0.20%     | 10    |
| Forms or Publications                                     | 7.35%     | 366   |
| Human Trafficking                                         | 0.20%     | 10    |
| Immigration and Citizenship                               | 3.25%     | 162   |
| Information about CBP (leadership, history, etc.)         | 2.11%     | 105   |
| International Initiatives                                 | 0.70%     | 35    |
| Jobs/Career Information                                   | 1.27%     | 63    |
| News                                                      | 0.80%     | 40    |
| Photographs                                               | 0.14%     | 7     |
| Port Security                                             | 1.02%     | 51    |
| Small Business Resources                                  | 0.22%     | 11    |
| Southwest Border Unaccompanied Alien Children/Family Unit | 0.34%     | 17    |
| Trade                                                     | 3.23%     | 161   |
| Travel                                                    | 54.60%    | 2,719 |
| Videos                                                    | 0.32%     | 16    |
| TOTAL                                                     |           | 4,980 |