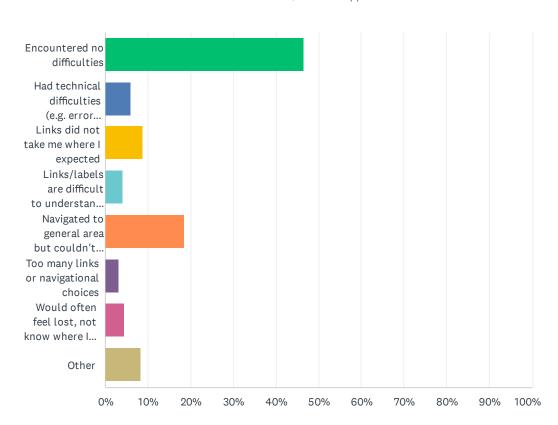

### Q8 Please describe your experience finding your way around today.

| ANSWER CHOICES                                                          | RESPONSES |       |
|-------------------------------------------------------------------------|-----------|-------|
| Encountered no difficulties                                             | 46.43%    | 2,312 |
| Had technical difficulties (e.g. error messages, broken links)          | 5.92%     | 295   |
| Links did not take me where I expected                                  | 8.65%     | 431   |
| Links/labels are difficult to understand, they are not intuitive        | 4.10%     | 204   |
| Navigated to general area but couldn't find the specific content needed | 18.61%    | 927   |
| Too many links or navigational choices                                  | 3.29%     | 164   |
| Would often feel lost, not know where I was                             | 4.58%     | 228   |
| Other                                                                   | 8.41%     | 419   |
| TOTAL                                                                   |           | 4,980 |