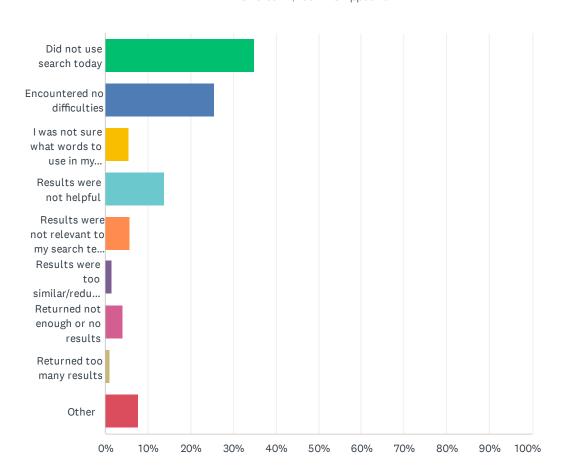

### Q9 How was your experience using our site search?

| ANSWER CHOICES                                        | RESPONSES |       |
|-------------------------------------------------------|-----------|-------|
| Did not use search today                              | 34.92%    | 1,655 |
| Encountered no difficulties                           | 25.55%    | 1,211 |
| I was not sure what words to use in my search         | 5.61%     | 266   |
| Results were not helpful                              | 13.86%    | 657   |
| Results were not relevant to my search terms or needs | 5.72%     | 271   |
| Results were too similar/redundant                    | 1.48%     | 70    |
| Returned not enough or no results                     | 4.07%     | 193   |
| Returned too many results                             | 1.12%     | 53    |
| Other                                                 | 7.66%     | 363   |
| TOTAL                                                 |           | 4,739 |