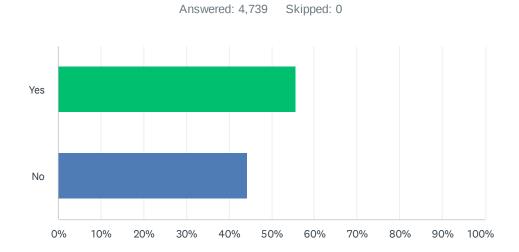

## Q3 Were you able to complete the purpose of your visit?

| ANSWER CHOICES | RESPONSES |       |
|----------------|-----------|-------|
| Yes            | 55.60%    | 2,635 |
| No             | 44.40%    | 2,104 |
| TOTAL          |           | 4,739 |