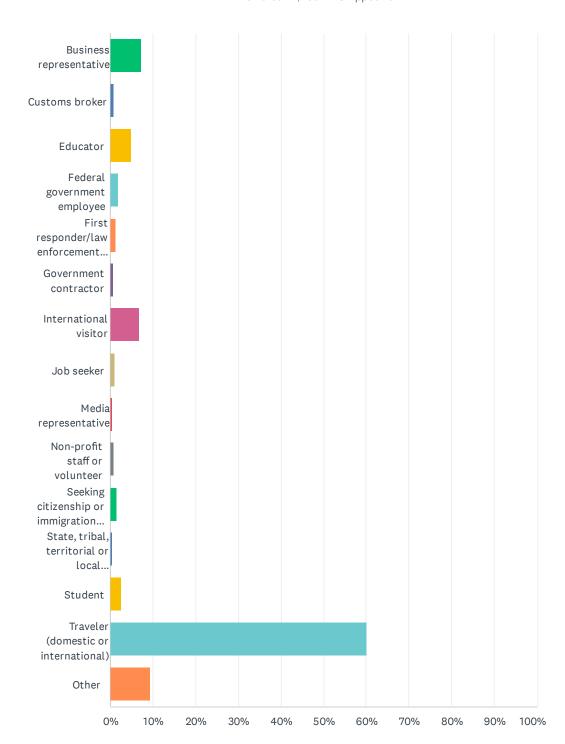

### Q7 Which of the following best describes you?

#### Customer Satisfaction Survey

| ANSWER CHOICES                                                | RESPONSES |       |
|---------------------------------------------------------------|-----------|-------|
| Business representative                                       | 7.15%     | 339   |
| Customs broker                                                | 0.80%     | 38    |
| Educator                                                      | 4.87%     | 231   |
| Federal government employee                                   | 1.86%     | 88    |
| First responder/law enforcement official                      | 1.33%     | 63    |
| Government contractor                                         | 0.65%     | 31    |
| International visitor                                         | 6.86%     | 325   |
| Job seeker                                                    | 1.10%     | 52    |
| Media representative                                          | 0.34%     | 16    |
| Non-profit staff or volunteer                                 | 0.82%     | 39    |
| Seeking citizenship or immigration information                | 1.56%     | 74    |
| State, tribal, territorial or local government representative | 0.34%     | 16    |
| Student                                                       | 2.66%     | 126   |
| Traveler (domestic or international)                          | 60.20%    | 2,853 |
| Other                                                         | 9.45%     | 448   |
| TOTAL                                                         |           | 4,739 |