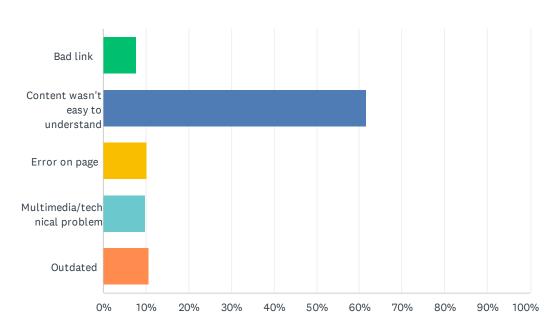

# Q4 If you answered "No" to question 3, please select the option that best describes your difficulty.

| ANSWER CHOICES                    | RESPONSES |       |
|-----------------------------------|-----------|-------|
| Bad link                          | 7.62%     | 157   |
| Content wasn't easy to understand | 61.67%    | 1,271 |
| Error on page                     | 10.14%    | 209   |
| Multimedia/technical problem      | 9.85%     | 203   |
| Outdated                          | 10.72%    | 221   |
| TOTAL                             |           | 2,061 |