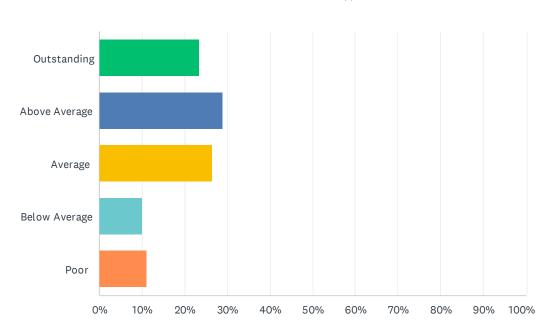

## Q1 How would you rate your overall experience today?

| ANSWER CHOICES | RESPONSES |       |
|----------------|-----------|-------|
| Outstanding    | 23.38%    | 1,108 |
| Above Average  | 29.01%    | 1,375 |
| Average        | 26.50%    | 1,256 |
| Below Average  | 10.07%    | 477   |
| Poor           | 11.04%    | 523   |
| TOTAL          |           | 4,739 |