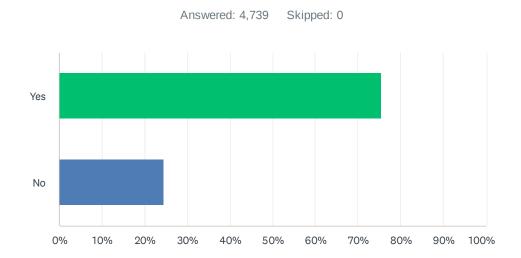

# Q6 Will you recommend this website if you could get this information or service from another source?

| ANSWER CHOICES | RESPONSES |       |
|----------------|-----------|-------|
| Yes            | 75.48%    | 3,577 |
| No             | 24.52%    | 1,162 |
| TOTAL          |           | 4,739 |