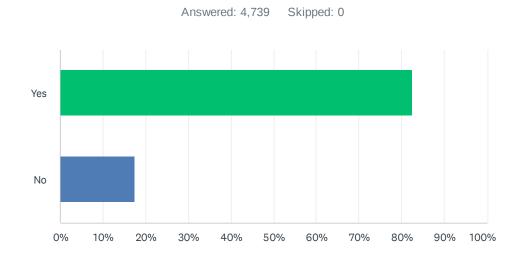

# Q5 Would you still return to this website if you could get this information or service from another source?

| ANSWER CHOICES | RESPONSES |       |
|----------------|-----------|-------|
| Yes            | 82.46%    | 3,908 |
| No             | 17.54%    | 831   |
| TOTAL          |           | 4,739 |