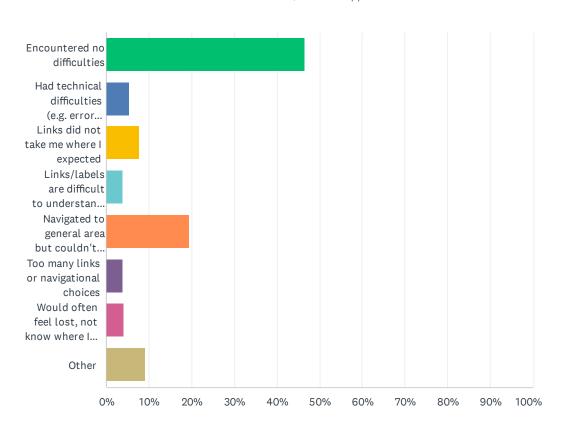

### Q8 Please describe your experience finding your way around today.

| ANSWER CHOICES                                                          | RESPONSES |       |
|-------------------------------------------------------------------------|-----------|-------|
| Encountered no difficulties                                             | 46.51%    | 2,204 |
| Had technical difficulties (e.g. error messages, broken links)          | 5.36%     | 254   |
| Links did not take me where I expected                                  | 7.72%     | 366   |
| Links/labels are difficult to understand, they are not intuitive        | 3.88%     | 184   |
| Navigated to general area but couldn't find the specific content needed | 19.39%    | 919   |
| Too many links or navigational choices                                  | 3.82%     | 181   |
| Would often feel lost, not know where I was                             | 4.16%     | 197   |
| Other                                                                   | 9.16%     | 434   |
| TOTAL                                                                   |           | 4,739 |