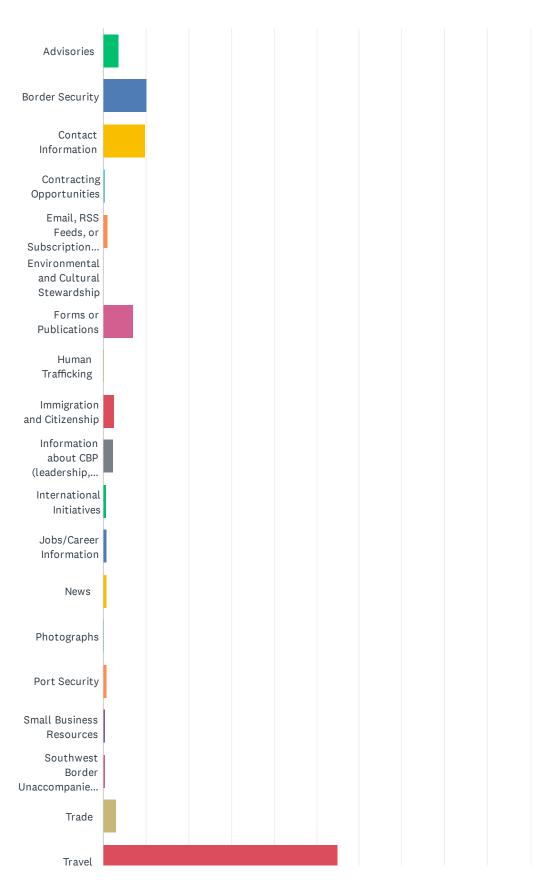

### Q2 What information were you looking for today?

Answered: 4,739 Skipped: 0

#### Customer Satisfaction Survey

| ANSWER CHOICES                                            | RESPONSES |       |
|-----------------------------------------------------------|-----------|-------|
| Advisories                                                | 3.59%     | 170   |
| Border Security                                           | 10.26%    | 486   |
| Contact Information                                       | 9.88%     | 468   |
| Contracting Opportunities                                 | 0.34%     | 16    |
| Email, RSS Feeds, or Subscription Services                | 1.12%     | 53    |
| Environmental and Cultural Stewardship                    | 0.11%     | 5     |
| Forms or Publications                                     | 6.98%     | 331   |
| Human Trafficking                                         | 0.21%     | 10    |
| Immigration and Citizenship                               | 2.57%     | 122   |
| Information about CBP (leadership, history, etc.)         | 2.32%     | 110   |
| International Initiatives                                 | 0.72%     | 34    |
| Jobs/Career Information                                   | 0.87%     | 41    |
| News                                                      | 0.87%     | 41    |
| Photographs                                               | 0.23%     | 11    |
| Port Security                                             | 0.93%     | 44    |
| Small Business Resources                                  | 0.40%     | 19    |
| Southwest Border Unaccompanied Alien Children/Family Unit | 0.38%     | 18    |
| Trade                                                     | 2.89%     | 137   |
| Travel                                                    | 54.97%    | 2,605 |
| Videos                                                    | 0.38%     | 18    |
| TOTAL                                                     |           | 4,739 |