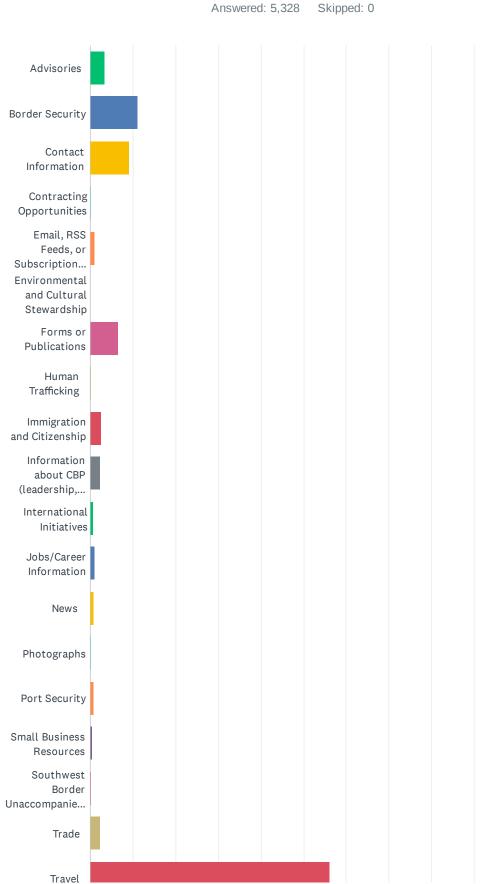

### Q2 What information were you looking for today?

Skipped: 0

2/11

#### Customer Satisfaction Survey

| ANSWER CHOICES                                            | RESPONSES |       |
|-----------------------------------------------------------|-----------|-------|
| Advisories                                                | 3.49%     | 186   |
| Border Security                                           | 11.17%    | 595   |
| Contact Information                                       | 9.20%     | 490   |
| Contracting Opportunities                                 | 0.28%     | 15    |
| Email, RSS Feeds, or Subscription Services                | 1.05%     | 56    |
| Environmental and Cultural Stewardship                    | 0.06%     | 3     |
| Forms or Publications                                     | 6.59%     | 351   |
| Human Trafficking                                         | 0.23%     | 12    |
| Immigration and Citizenship                               | 2.67%     | 142   |
| Information about CBP (leadership, history, etc.)         | 2.29%     | 122   |
| International Initiatives                                 | 0.56%     | 30    |
| Jobs/Career Information                                   | 1.09%     | 58    |
| News                                                      | 0.88%     | 47    |
| Photographs                                               | 0.19%     | 10    |
| Port Security                                             | 0.84%     | 45    |
| Small Business Resources                                  | 0.36%     | 19    |
| Southwest Border Unaccompanied Alien Children/Family Unit | 0.21%     | 11    |
| Trade                                                     | 2.33%     | 124   |
| Travel                                                    | 56.08%    | 2,988 |
| Videos                                                    | 0.45%     | 24    |
| TOTAL                                                     |           | 5,328 |