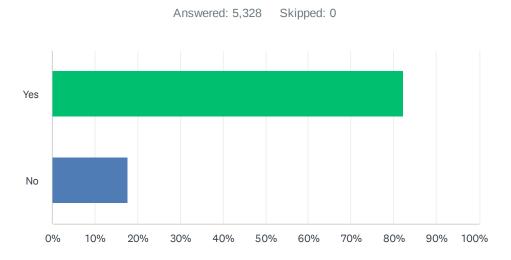

## Q5 Would you still return to this website if you could get this information or service from another source?

| ANSWER CHOICES | RESPONSES |       |
|----------------|-----------|-------|
| Yes            | 82.39%    | 4,390 |
| No             | 17.61%    | 938   |
| TOTAL          | ę         | 5,328 |