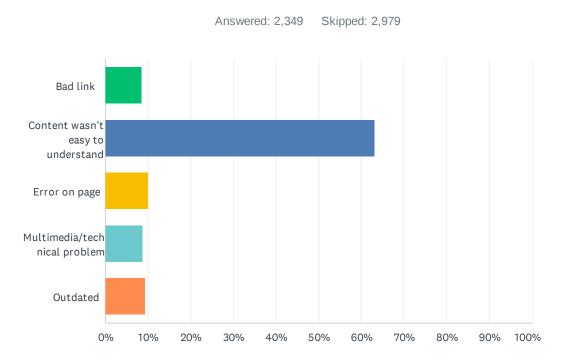

# Q4 If you answered "No" to question 3, please select the option that best describes your difficulty.

| ANSWER CHOICES                    | RESPONSES   |    |
|-----------------------------------|-------------|----|
| Bad link                          | 8.56% 20    | )1 |
| Content wasn't easy to understand | 63.18% 1,48 | 34 |
| Error on page                     | 10.09% 23   | 37 |
| Multimedia/technical problem      | 8.77% 20    | )6 |
| Outdated                          | 9.41% 22    | 21 |
| TOTAL                             | 2,34        | 19 |