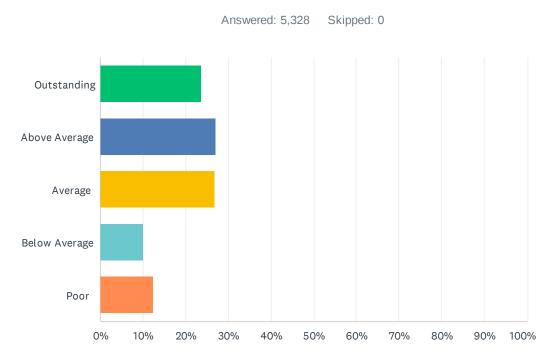

### Q1 How would you rate your overall experience today?

| ANSWER CHOICES | RESPONSES |       |
|----------------|-----------|-------|
| Outstanding    | 23.69%    | 1,262 |
| Above Average  | 27.05%    | 1,441 |
| Average        | 26.82%    | 1,429 |
| Below Average  | 10.04%    | 535   |
| Poor           | 12.41%    | 661   |
| TOTAL          |           | 5,328 |