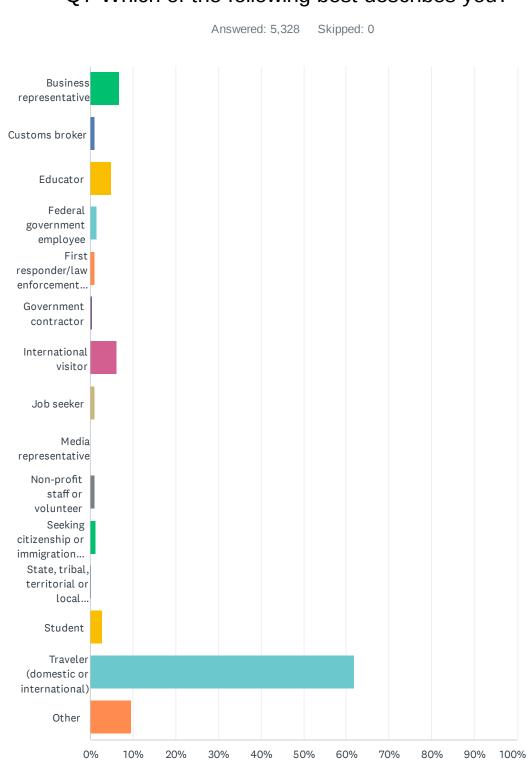

### Q7 Which of the following best describes you?

#### Customer Satisfaction Survey

| ANSWER CHOICES                                                | RESPONSES |       |
|---------------------------------------------------------------|-----------|-------|
| Business representative                                       | 6.85%     | 365   |
| Customs broker                                                | 1.03%     | 55    |
| Educator                                                      | 4.97%     | 265   |
| Federal government employee                                   | 1.46%     | 78    |
| First responder/law enforcement official                      | 0.99%     | 53    |
| Government contractor                                         | 0.53%     | 28    |
| International visitor                                         | 6.29%     | 335   |
| Job seeker                                                    | 1.16%     | 62    |
| Media representative                                          | 0.09%     | 5     |
| Non-profit staff or volunteer                                 | 1.03%     | 55    |
| Seeking citizenship or immigration information                | 1.22%     | 65    |
| State, tribal, territorial or local government representative | 0.24%     | 13    |
| Student                                                       | 2.68%     | 143   |
| Traveler (domestic or international)                          | 61.79%    | 3,292 |
| Other                                                         | 9.65%     | 514   |
| TOTAL                                                         |           | 5,328 |