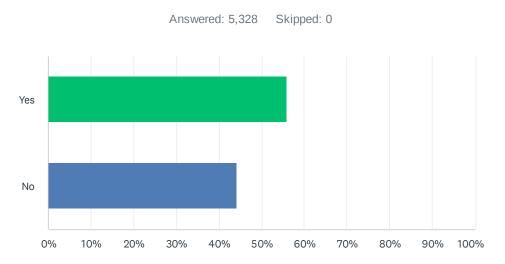

### Q3 Were you able to complete the purpose of your visit?

| ANSWER CHOICES | RESPONSES |       |
|----------------|-----------|-------|
| Yes            | 55.91%    | 2,979 |
| No             | 44.09%    | 2,349 |
| TOTAL          |           | 5,328 |