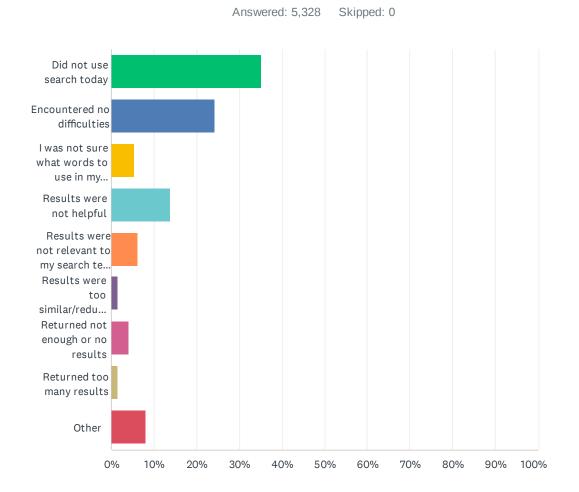

### Q9 How was your experience using our site search?

| ANSWER CHOICES                                        | RESPONSES |       |
|-------------------------------------------------------|-----------|-------|
| Did not use search today                              | 35.10%    | 1,870 |
| Encountered no difficulties                           | 24.27%    | 1,293 |
| I was not sure what words to use in my search         | 5.37%     | 286   |
| Results were not helpful                              | 13.89%    | 740   |
| Results were not relevant to my search terms or needs | 6.29%     | 335   |
| Results were too similar/redundant                    | 1.48%     | 79    |
| Returned not enough or no results                     | 4.05%     | 216   |
| Returned too many results                             | 1.39%     | 74    |
| Other                                                 | 8.16%     | 435   |
| TOTAL                                                 |           | 5,328 |