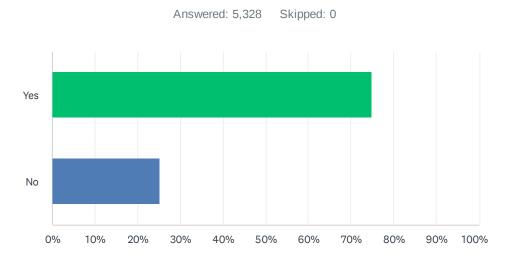

## Q6 Will you recommend this website if you could get this information or service from another source?

| ANSWER CHOICES | RESPONSES |       |
|----------------|-----------|-------|
| Yes            | 74.94%    | 3,993 |
| No             | 25.06%    | 1,335 |
| TOTAL          |           | 5,328 |