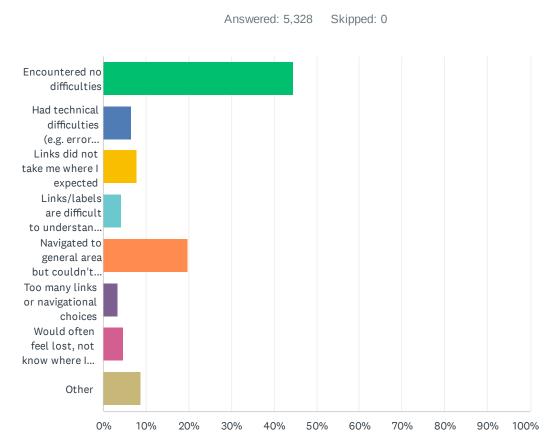

### Q8 Please describe your experience finding your way around today.

| ANSWER CHOICES                                                          | RESPONSES |       |
|-------------------------------------------------------------------------|-----------|-------|
| Encountered no difficulties                                             | 44.54%    | 2,373 |
| Had technical difficulties (e.g. error messages, broken links)          | 6.51%     | 347   |
| Links did not take me where I expected                                  | 8.00%     | 426   |
| Links/labels are difficult to understand, they are not intuitive        | 4.26%     | 227   |
| Navigated to general area but couldn't find the specific content needed | 19.78%    | 1,054 |
| Too many links or navigational choices                                  | 3.49%     | 186   |
| Would often feel lost, not know where I was                             | 4.73%     | 252   |
| Other                                                                   | 8.69%     | 463   |
| TOTAL                                                                   |           | 5,328 |