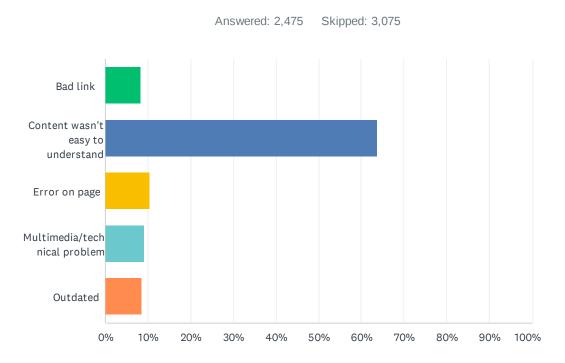

# Q4 If you answered "No" to question 3, please select the option that best describes your difficulty.

| ANSWER CHOICES                    | RESPONSES  |    |
|-----------------------------------|------------|----|
| Bad link                          | 8.28% 20   | 05 |
| Content wasn't easy to understand | 63.68% 1,5 | 76 |
| Error on page                     | 10.38% 25  | 57 |
| Multimedia/technical problem      | 9.21% 22   | 28 |
| Outdated                          | 8.44% 20   | 09 |
| TOTAL                             | 2,4        | 75 |