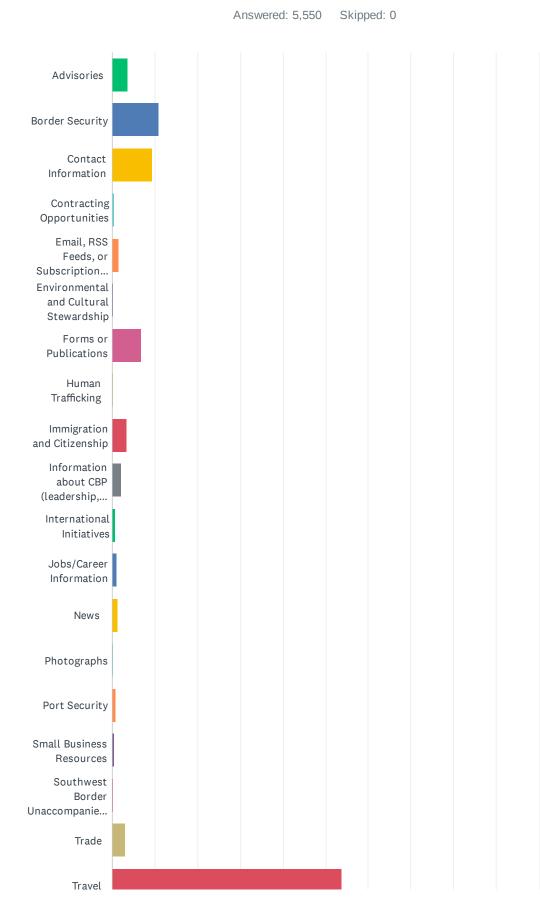

### Q2 What information were you looking for today?

#### Customer Satisfaction Survey

| ANSWER CHOICES                                            | RESPONSES |       |
|-----------------------------------------------------------|-----------|-------|
| Advisories                                                | 3.64%     | 202   |
| Border Security                                           | 10.85%    | 602   |
| Contact Information                                       | 9.39%     | 521   |
| Contracting Opportunities                                 | 0.38%     | 21    |
| Email, RSS Feeds, or Subscription Services                | 1.39%     | 77    |
| Environmental and Cultural Stewardship                    | 0.16%     | 9     |
| Forms or Publications                                     | 6.79%     | 377   |
| Human Trafficking                                         | 0.14%     | 8     |
| Immigration and Citizenship                               | 3.32%     | 184   |
| Information about CBP (leadership, history, etc.)         | 2.13%     | 118   |
| International Initiatives                                 | 0.58%     | 32    |
| Jobs/Career Information                                   | 1.10%     | 61    |
| News                                                      | 1.35%     | 75    |
| Photographs                                               | 0.22%     | 12    |
| Port Security                                             | 0.81%     | 45    |
| Small Business Resources                                  | 0.43%     | 24    |
| Southwest Border Unaccompanied Alien Children/Family Unit | 0.22%     | 12    |
| Trade                                                     | 3.08%     | 171   |
| Travel                                                    | 53.64%    | 2,977 |
| Videos                                                    | 0.40%     | 22    |
| TOTAL                                                     |           | 5,550 |