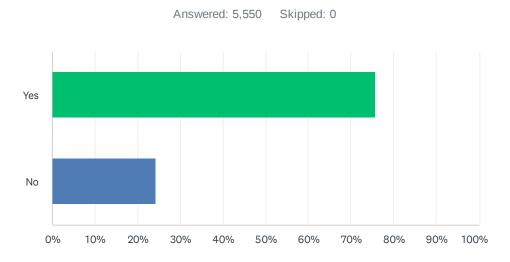

# Q6 Will you recommend this website if you could get this information or service from another source?

| ANSWER CHOICES | RESPONSES |       |
|----------------|-----------|-------|
| Yes            | 75.77%    | 4,205 |
| No             | 24.23%    | 1,345 |
| TOTAL          |           | 5,550 |