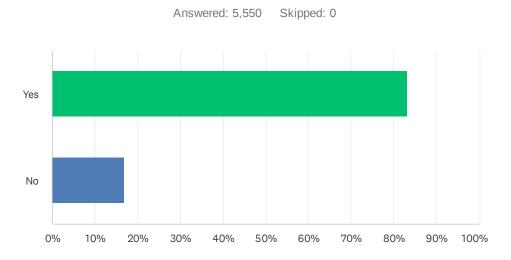

# Q5 Would you still return to this website if you could get this information or service from another source?

| ANSWER CHOICES | RESPONSES |       |
|----------------|-----------|-------|
| Yes            | 83.26%    | 4,621 |
| No             | 16.74%    | 929   |
| TOTAL          |           | 5,550 |