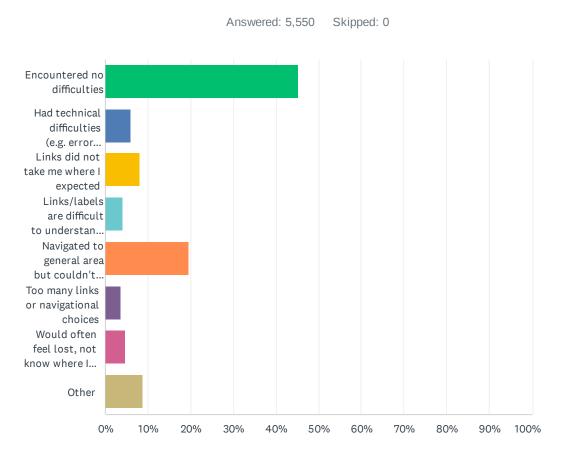

### Q8 Please describe your experience finding your way around today.

| ANSWER CHOICES                                                          | RESPONSES |       |
|-------------------------------------------------------------------------|-----------|-------|
| Encountered no difficulties                                             | 45.15%    | 2,506 |
| Had technical difficulties (e.g. error messages, broken links)          | 6.07%     | 337   |
| Links did not take me where I expected                                  | 8.20%     | 455   |
| Links/labels are difficult to understand, they are not intuitive        | 3.98%     | 221   |
| Navigated to general area but couldn't find the specific content needed | 19.60%    | 1,088 |
| Too many links or navigational choices                                  | 3.66%     | 203   |
| Would often feel lost, not know where I was                             | 4.68%     | 260   |
| Other                                                                   | 8.65%     | 480   |
| TOTAL                                                                   |           | 5,550 |