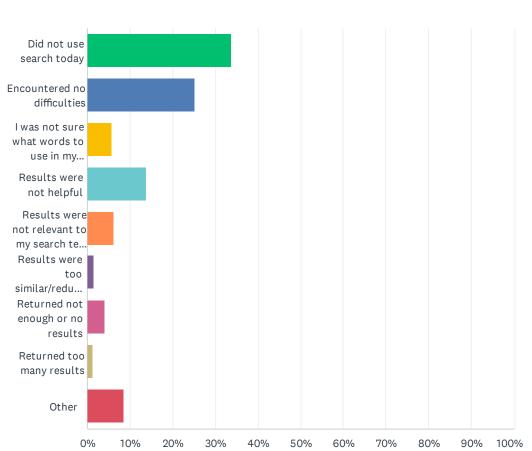

### Q9 How was your experience using our site search?

Answered: 5,550 Skipped: 0

| ANSWER CHOICES                                        | RESPONSES |       |
|-------------------------------------------------------|-----------|-------|
| Did not use search today                              | 33.71%    | 1,871 |
| Encountered no difficulties                           | 25.26%    | 1,402 |
| I was not sure what words to use in my search         | 5.69%     | 316   |
| Results were not helpful                              | 13.82%    | 767   |
| Results were not relevant to my search terms or needs | 6.18%     | 343   |
| Results were too similar/redundant                    | 1.39%     | 77    |
| Returned not enough or no results                     | 4.05%     | 225   |
| Returned too many results                             | 1.32%     | 73    |
| Other                                                 | 8.58%     | 476   |
| TOTAL                                                 |           | 5,550 |