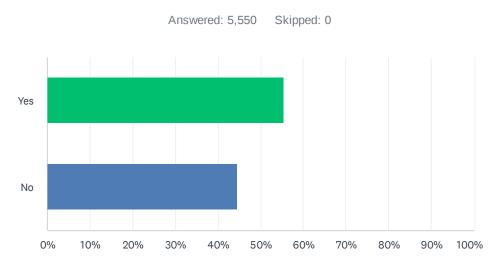

## Q3 Were you able to complete the purpose of your visit?

| ANSWER CHOICES | RESPONSES |       |
|----------------|-----------|-------|
| Yes            | 55.35%    | 3,072 |
| No             | 44.65%    | 2,478 |
| TOTAL          |           | 5,550 |