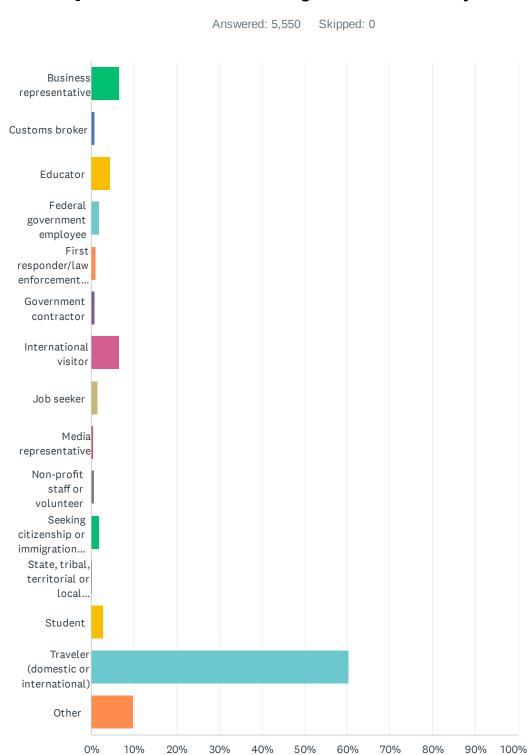

### Q7 Which of the following best describes you?

#### Customer Satisfaction Survey

| ANSWER CHOICES                                                | RESPONSES |       |
|---------------------------------------------------------------|-----------|-------|
| Business representative                                       | 6.67%     | 370   |
| Customs broker                                                | 0.92%     | 51    |
| Educator                                                      | 4.47%     | 248   |
| Federal government employee                                   | 1.82%     | 101   |
| First responder/law enforcement official                      | 1.17%     | 65    |
| Government contractor                                         | 0.79%     | 44    |
| International visitor                                         | 6.54%     | 363   |
| Job seeker                                                    | 1.48%     | 82    |
| Media representative                                          | 0.34%     | 19    |
| Non-profit staff or volunteer                                 | 0.74%     | 41    |
| Seeking citizenship or immigration information                | 1.86%     | 103   |
| State, tribal, territorial or local government representative | 0.27%     | 15    |
| Student                                                       | 2.77%     | 154   |
| Traveler (domestic or international)                          | 60.34%    | 3,349 |
| Other                                                         | 9.82%     | 545   |
| TOTAL                                                         |           | 5,550 |