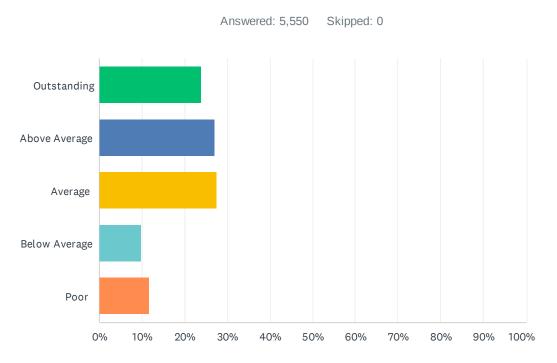

## Q1 How would you rate your overall experience today?

| ANSWER CHOICES | RESPONSES |       |
|----------------|-----------|-------|
| Outstanding    | 23.78%    | 1,320 |
| Above Average  | 27.17%    | 1,508 |
| Average        | 27.50%    | 1,526 |
| Below Average  | 9.87%     | 548   |
| Poor           | 11.68%    | 648   |
| TOTAL          |           | 5,550 |