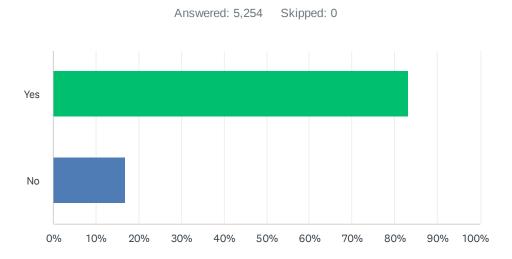

# Q5 Would you still return to this website if you could get this information or service from another source?

| ANSWER CHOICES | RESPONSES |       |
|----------------|-----------|-------|
| Yes            | 83.21%    | 4,372 |
| No             | 16.79%    | 882   |
| TOTAL          |           | 5,254 |