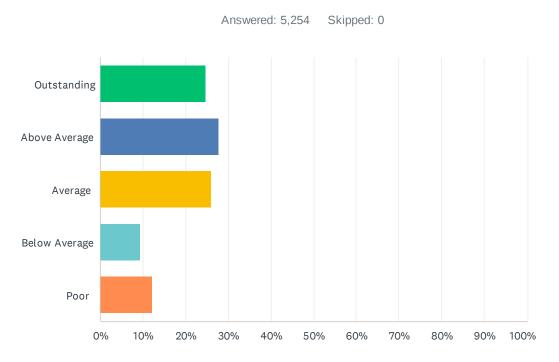

## Q1 How would you rate your overall experience today?

| ANSWER CHOICES | RESPONSES |       |
|----------------|-----------|-------|
| Outstanding    | 24.70%    | 1,298 |
| Above Average  | 27.81%    | 1,461 |
| Average        | 26.02%    | 1,367 |
| Below Average  | 9.40%     | 494   |
| Poor           | 12.07%    | 634   |
| TOTAL          |           | 5,254 |