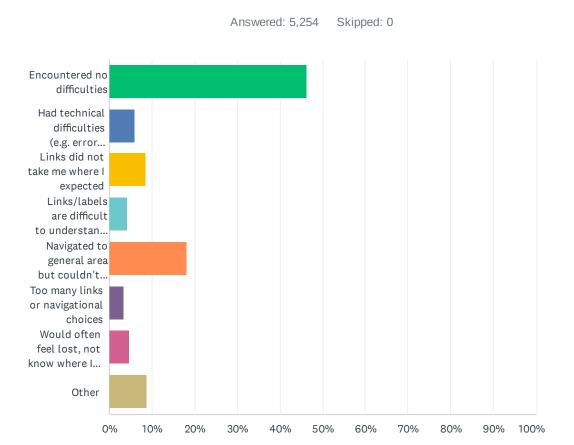

### Q8 Please describe your experience finding your way around today.

| ANSWER CHOICES                                                          | RESPONSES |       |
|-------------------------------------------------------------------------|-----------|-------|
| Encountered no difficulties                                             | 46.29%    | 2,432 |
| Had technical difficulties (e.g. error messages, broken links)          | 6.07%     | 319   |
| Links did not take me where I expected                                  | 8.43%     | 443   |
| Links/labels are difficult to understand, they are not intuitive        | 4.23%     | 222   |
| Navigated to general area but couldn't find the specific content needed | 18.10%    | 951   |
| Too many links or navigational choices                                  | 3.43%     | 180   |
| Would often feel lost, not know where I was                             | 4.76%     | 250   |
| Other                                                                   | 8.70%     | 457   |
| TOTAL                                                                   |           | 5,254 |