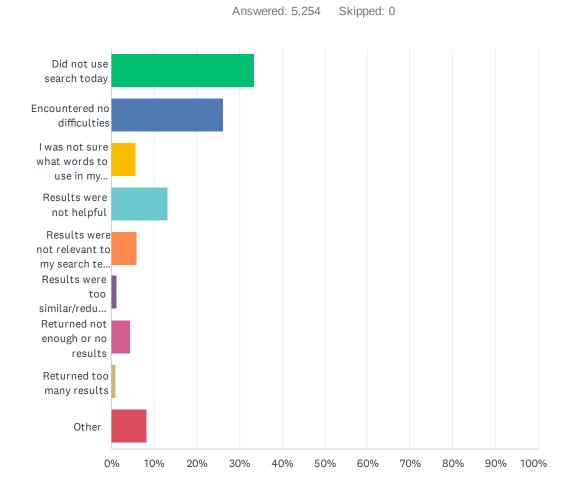

### Q9 How was your experience using our site search?

| ANSWER CHOICES                                        | RESPONSES |       |
|-------------------------------------------------------|-----------|-------|
| Did not use search today                              | 33.54%    | 1,762 |
| Encountered no difficulties                           | 26.23%    | 1,378 |
| I was not sure what words to use in my search         | 5.77%     | 303   |
| Results were not helpful                              | 13.29%    | 698   |
| Results were not relevant to my search terms or needs | 6.00%     | 315   |
| Results were too similar/redundant                    | 1.22%     | 64    |
| Returned not enough or no results                     | 4.51%     | 237   |
| Returned too many results                             | 1.16%     | 61    |
| Other                                                 | 8.30%     | 436   |
| TOTAL                                                 |           | 5,254 |
|                                                       |           |       |