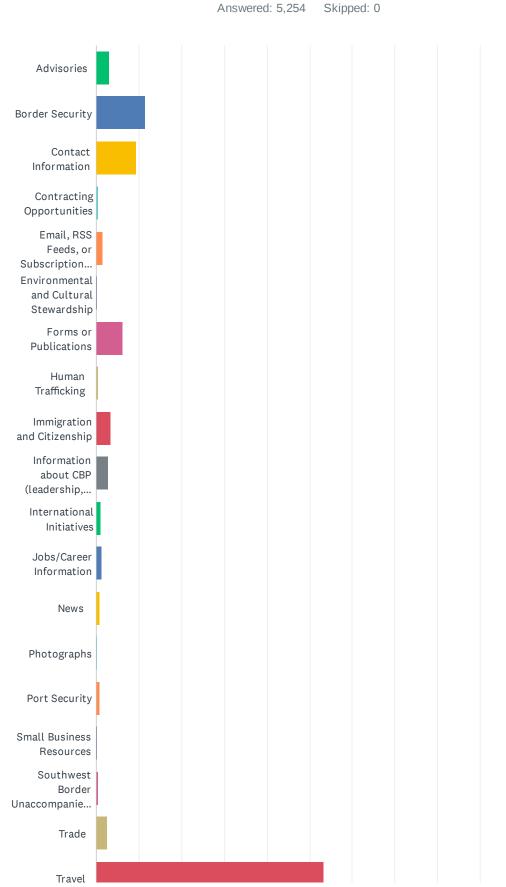

#### Customer Satisfaction Survey

| ANSWER CHOICES                                            | RESPONSES |       |
|-----------------------------------------------------------|-----------|-------|
| Advisories                                                | 3.01%     | 158   |
| Border Security                                           | 11.61%    | 610   |
| Contact Information                                       | 9.33%     | 490   |
| Contracting Opportunities                                 | 0.48%     | 25    |
| Email, RSS Feeds, or Subscription Services                | 1.47%     | 77    |
| Environmental and Cultural Stewardship                    | 0.21%     | 11    |
| Forms or Publications                                     | 6.11%     | 321   |
| Human Trafficking                                         | 0.32%     | 17    |
| Immigration and Citizenship                               | 3.39%     | 178   |
| Information about CBP (leadership, history, etc.)         | 2.87%     | 151   |
| International Initiatives                                 | 1.03%     | 54    |
| Jobs/Career Information                                   | 1.35%     | 71    |
| News                                                      | 0.93%     | 49    |
| Photographs                                               | 0.15%     | 8     |
| Port Security                                             | 0.86%     | 45    |
| Small Business Resources                                  | 0.29%     | 15    |
| Southwest Border Unaccompanied Alien Children/Family Unit | 0.46%     | 24    |
| Trade                                                     | 2.49%     | 131   |
| Travel                                                    | 53.27%    | 2,799 |
| Videos                                                    | 0.38%     | 20    |
| TOTAL                                                     |           | 5,254 |