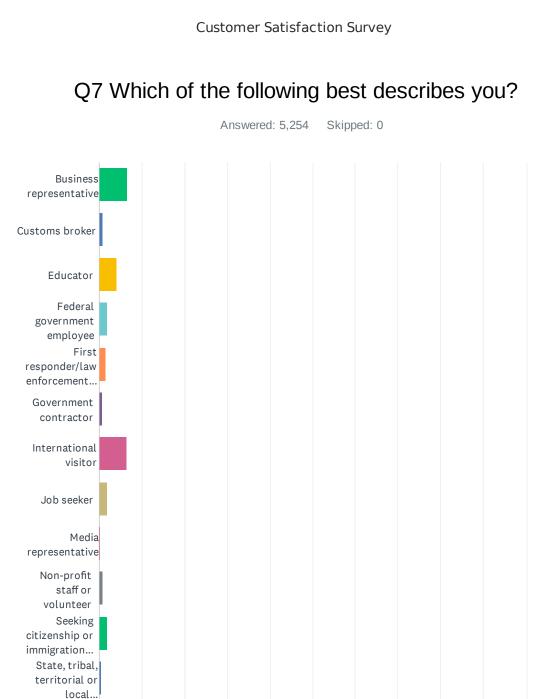

#### Customer Satisfaction Survey

| ANSWER CHOICES                                                | RESPONSES |       |
|---------------------------------------------------------------|-----------|-------|
| Business representative                                       | 6.60%     | 347   |
| Customs broker                                                | 0.93%     | 49    |
| Educator                                                      | 4.02%     | 211   |
| Federal government employee                                   | 2.02%     | 106   |
| First responder/law enforcement official                      | 1.39%     | 73    |
| Government contractor                                         | 0.65%     | 34    |
| International visitor                                         | 6.45%     | 339   |
| Job seeker                                                    | 1.90%     | 100   |
| Media representative                                          | 0.25%     | 13    |
| Non-profit staff or volunteer                                 | 0.84%     | 44    |
| Seeking citizenship or immigration information                | 1.83%     | 96    |
| State, tribal, territorial or local government representative | 0.40%     | 21    |
| Student                                                       | 3.20%     | 168   |
| Traveler (domestic or international)                          | 59.29%    | 3,115 |
| Other                                                         | 10.24%    | 538   |
| TOTAL                                                         |           | 5,254 |