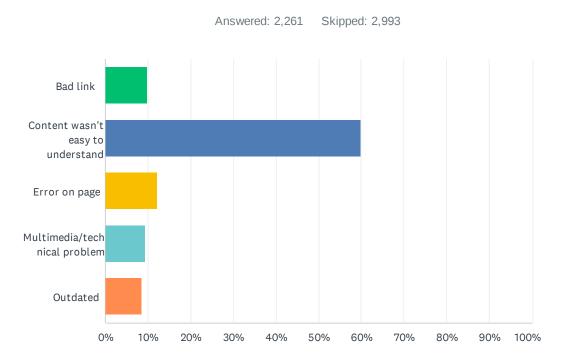

# Q4 If you answered "No" to question 3, please select the option that best describes your difficulty.

| ANSWER CHOICES                    | RESPONSES    |
|-----------------------------------|--------------|
| Bad link                          | 9.86% 223    |
| Content wasn't easy to understand | 59.89% 1,354 |
| Error on page                     | 12.21% 276   |
| Multimedia/technical problem      | 9.46% 214    |
| Outdated                          | 8.58% 194    |
| TOTAL                             | 2,261        |