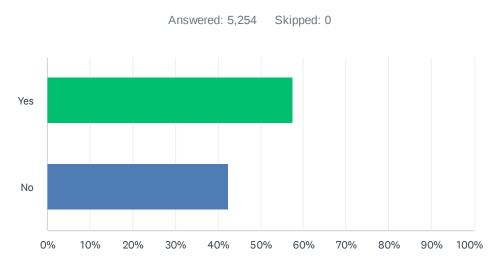

## Q3 Were you able to complete the purpose of your visit?

| ANSWER CHOICES | RESPONSES |       |
|----------------|-----------|-------|
| Yes            | 57.56%    | 3,024 |
| No             | 42.44%    | 2,230 |
| TOTAL          |           | 5,254 |