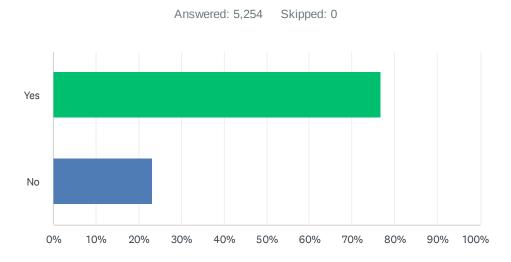

# Q6 Will you recommend this website if you could get this information or service from another source?

| ANSWER CHOICES | RESPONSES |       |
|----------------|-----------|-------|
| Yes            | 76.82%    | 4,036 |
| No             | 23.18%    | 1,218 |
| TOTAL          |           | 5,254 |