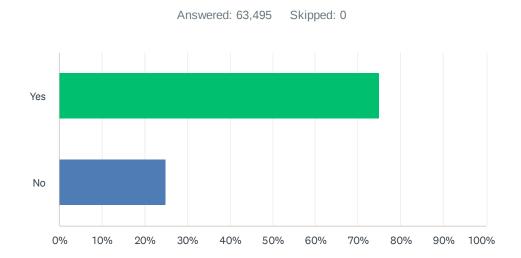

## Q6 Will you recommend this website if you could get this information or service from another source?

| ANSWER CHOICES | RESPONSES |        |
|----------------|-----------|--------|
| Yes            | 75.15%    | 47,718 |
| No             | 24.85%    | 15,777 |
| TOTAL          |           | 63,495 |