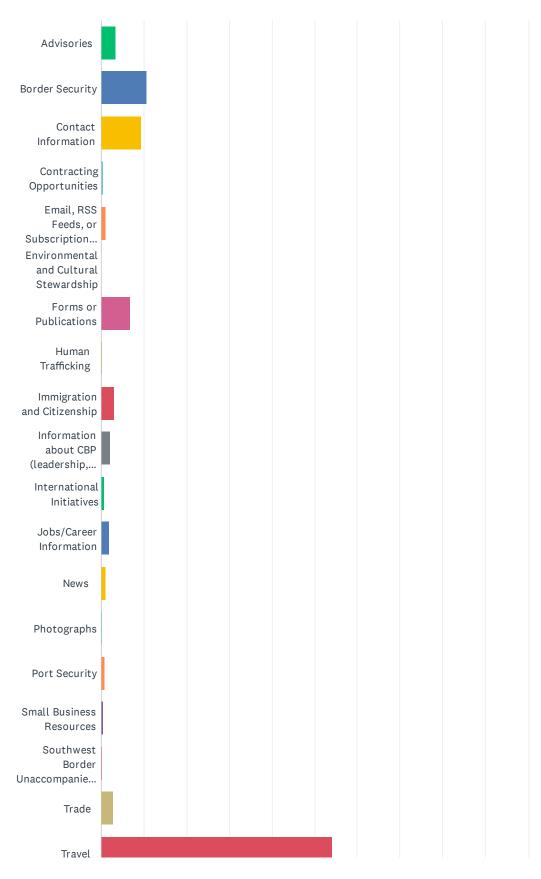

### Q2 What information were you looking for today?

Answered: 63,495 Skipped: 0

#### Customer Satisfaction Survey

| ANSWER CHOICES                                            | RESPONSES |        |
|-----------------------------------------------------------|-----------|--------|
| Advisories                                                | 3.38%     | 2,147  |
| Border Security                                           | 10.70%    | 6,795  |
| Contact Information                                       | 9.46%     | 6,004  |
| Contracting Opportunities                                 | 0.35%     | 225    |
| Email, RSS Feeds, or Subscription Services                | 1.16%     | 738    |
| Environmental and Cultural Stewardship                    | 0.10%     | 64     |
| Forms or Publications                                     | 6.78%     | 4,303  |
| Human Trafficking                                         | 0.24%     | 152    |
| Immigration and Citizenship                               | 3.00%     | 1,906  |
| Information about CBP (leadership, history, etc.)         | 2.21%     | 1,406  |
| International Initiatives                                 | 0.74%     | 470    |
| Jobs/Career Information                                   | 1.90%     | 1,207  |
| News                                                      | 0.98%     | 621    |
| Photographs                                               | 0.17%     | 105    |
| Port Security                                             | 0.84%     | 536    |
| Small Business Resources                                  | 0.39%     | 246    |
| Southwest Border Unaccompanied Alien Children/Family Unit | 0.29%     | 186    |
| Trade                                                     | 2.78%     | 1,767  |
| Travel                                                    | 54.18%    | 34,402 |
| Videos                                                    | 0.34%     | 215    |
| TOTAL                                                     |           | 63,495 |