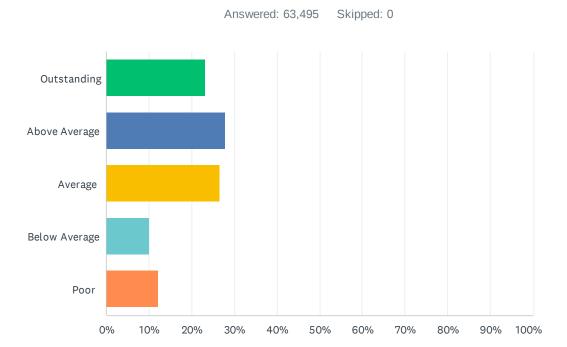

### Q1 How would you rate your overall experience today?

| ANSWER CHOICES | RESPONSES |        |
|----------------|-----------|--------|
| Outstanding    | 23.32%    | 14,809 |
| Above Average  | 27.83%    | 17,672 |
| Average        | 26.73%    | 16,974 |
| Below Average  | 10.06%    | 6,388  |
| Poor           | 12.05%    | 7,652  |
| TOTAL          |           | 63,495 |