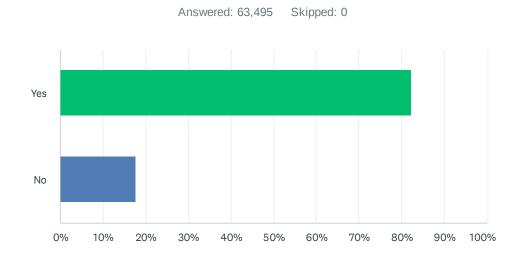

# Q5 Would you still return to this website if you could get this information or service from another source?

| ANSWER CHOICES | RESPONSES |        |
|----------------|-----------|--------|
| Yes            | 82.41%    | 52,324 |
| No             | 17.59%    | 11,171 |
| TOTAL          |           | 63,495 |