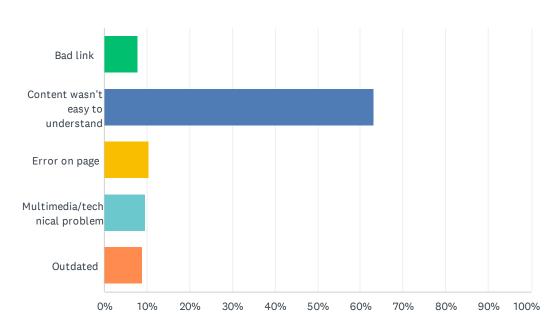

# Q4 If you answered "No" to question 3, please select the option that best describes your difficulty.

| ANSWER CHOICES                    | RESPONSES |        |
|-----------------------------------|-----------|--------|
| Bad link                          | 7.91%     | 2,212  |
| Content wasn't easy to understand | 63.15%    | 17,670 |
| Error on page                     | 10.40%    | 2,911  |
| Multimedia/technical problem      | 9.54%     | 2,670  |
| Outdated                          | 9.00%     | 2,519  |
| TOTAL                             |           | 27,982 |