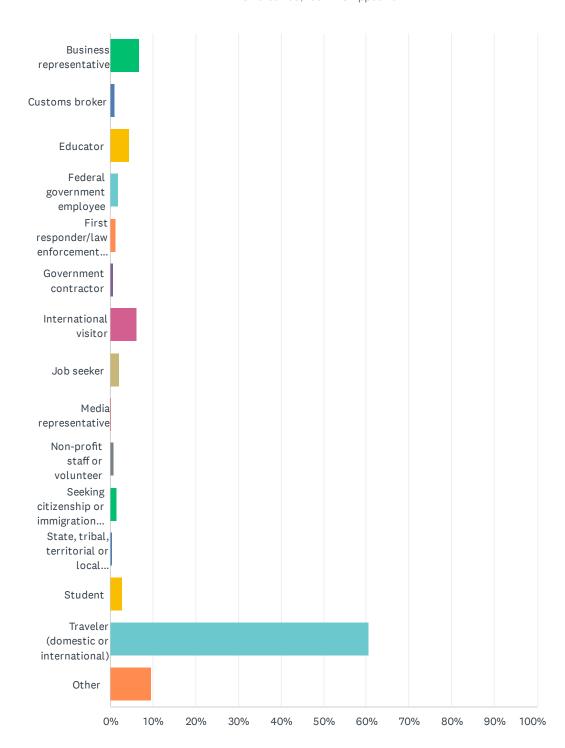

### Q7 Which of the following best describes you?

Answered: 63,495 Skipped: 0

#### Customer Satisfaction Survey

| ANSWER CHOICES                                                | RESPONSES |        |
|---------------------------------------------------------------|-----------|--------|
| Business representative                                       | 6.92%     | 4,392  |
| Customs broker                                                | 1.05%     | 668    |
| Educator                                                      | 4.39%     | 2,789  |
| Federal government employee                                   | 1.93%     | 1,228  |
| First responder/law enforcement official                      | 1.23%     | 780    |
| Government contractor                                         | 0.73%     | 461    |
| International visitor                                         | 6.10%     | 3,876  |
| Job seeker                                                    | 2.03%     | 1,289  |
| Media representative                                          | 0.29%     | 186    |
| Non-profit staff or volunteer                                 | 0.85%     | 538    |
| Seeking citizenship or immigration information                | 1.49%     | 949    |
| State, tribal, territorial or local government representative | 0.32%     | 205    |
| Student                                                       | 2.68%     | 1,700  |
| Traveler (domestic or international)                          | 60.45%    | 38,382 |
| Other                                                         | 9.53%     | 6,052  |
| TOTAL                                                         |           | 63,495 |