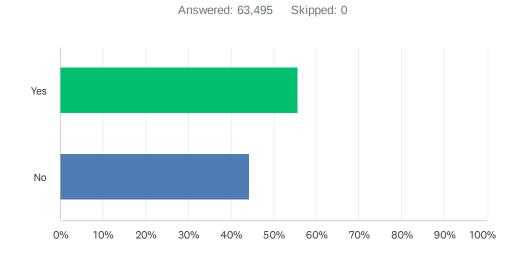

### Q3 Were you able to complete the purpose of your visit?

| ANSWER CHOICES | RESPONSES |        |
|----------------|-----------|--------|
| Yes            | 55.57%    | 35,283 |
| No             | 44.43%    | 28,212 |
| TOTAL          |           | 63,495 |