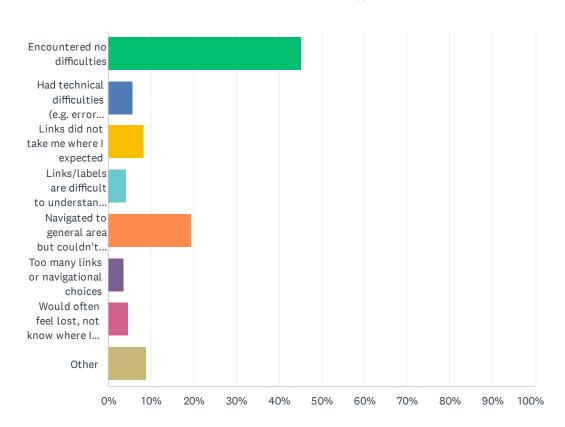

### Q8 Please describe your experience finding your way around today.

Answered: 63,495 Skipped: 0

| ANSWER CHOICES                                                          | RESPONSES |        |
|-------------------------------------------------------------------------|-----------|--------|
| Encountered no difficulties                                             | 45.29%    | 28,756 |
| Had technical difficulties (e.g. error messages, broken links)          | 5.74%     | 3,643  |
| Links did not take me where I expected                                  | 8.30%     | 5,268  |
| Links/labels are difficult to understand, they are not intuitive        | 4.25%     | 2,697  |
| Navigated to general area but couldn't find the specific content needed | 19.30%    | 12,253 |
| Too many links or navigational choices                                  | 3.56%     | 2,262  |
| Would often feel lost, not know where I was                             | 4.69%     | 2,981  |
| Other                                                                   | 8.87%     | 5,635  |
| TOTAL                                                                   |           | 63,495 |