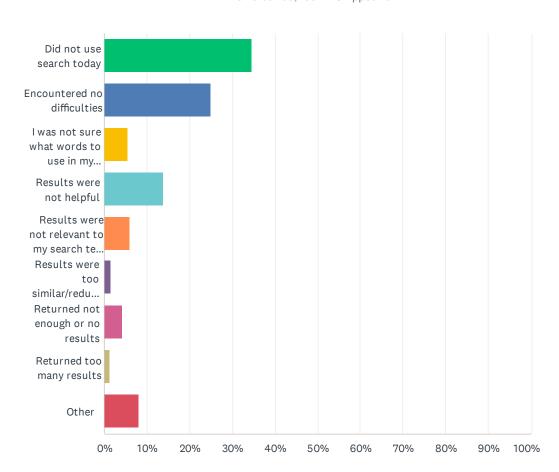

### Q9 How was your experience using our site search?

| ANSWER CHOICES                                        | RESPONSES |        |
|-------------------------------------------------------|-----------|--------|
| Did not use search today                              | 34.44%    | 21,867 |
| Encountered no difficulties                           | 24.92%    | 15,821 |
| I was not sure what words to use in my search         | 5.49%     | 3,483  |
| Results were not helpful                              | 13.96%    | 8,863  |
| Results were not relevant to my search terms or needs | 6.00%     | 3,811  |
| Results were too similar/redundant                    | 1.45%     | 923    |
| Returned not enough or no results                     | 4.28%     | 2,717  |
| Returned too many results                             | 1.28%     | 811    |
| Other                                                 | 8.19%     | 5,199  |
| TOTAL                                                 |           | 63,495 |