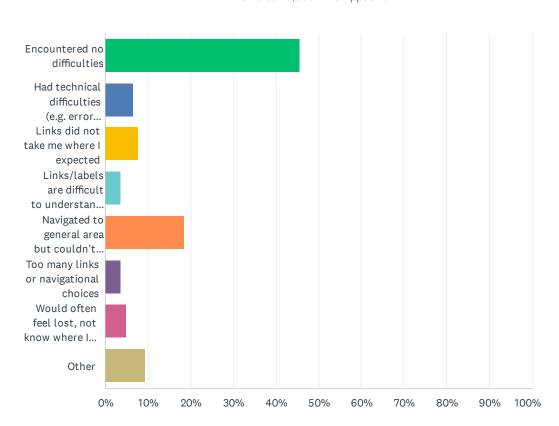

### Q8 Please describe your experience finding your way around today.

Answered: 5,080 Skipped: 0

| ANSWER CHOICES                                                          | RESPONSES |       |
|-------------------------------------------------------------------------|-----------|-------|
| Encountered no difficulties                                             | 45.73%    | 2,323 |
| Had technical difficulties (e.g. error messages, broken links)          | 6.69%     | 340   |
| Links did not take me where I expected                                  | 7.66%     | 389   |
| Links/labels are difficult to understand, they are not intuitive        | 3.62%     | 184   |
| Navigated to general area but couldn't find the specific content needed | 18.46%    | 938   |
| Too many links or navigational choices                                  | 3.66%     | 186   |
| Would often feel lost, not know where I was                             | 4.88%     | 248   |
| Other                                                                   | 9.29%     | 472   |
| TOTAL                                                                   |           | 5,080 |