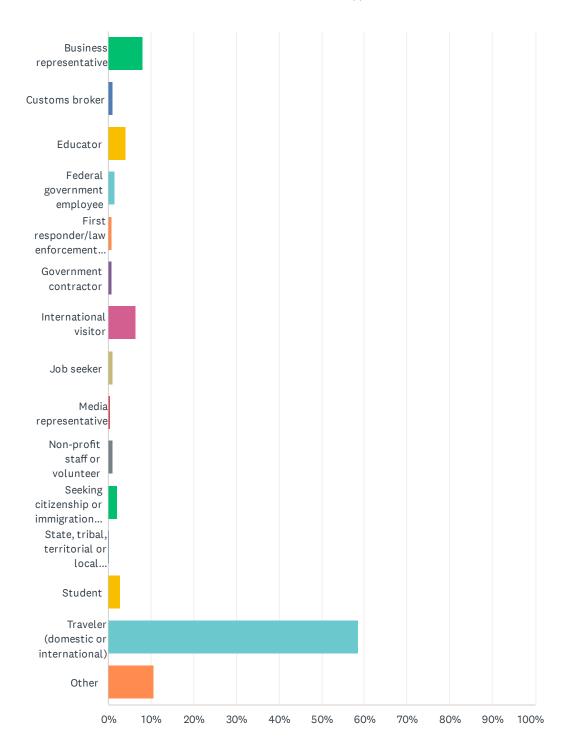

### Q7 Which of the following best describes you?

#### Customer Satisfaction Survey

| ANSWER CHOICES                                                | RESPONSES |       |
|---------------------------------------------------------------|-----------|-------|
| Business representative                                       | 8.09%     | 411   |
| Customs broker                                                | 1.16%     | 59    |
| Educator                                                      | 4.02%     | 204   |
| Federal government employee                                   | 1.57%     | 80    |
| First responder/law enforcement official                      | 0.81%     | 41    |
| Government contractor                                         | 0.75%     | 38    |
| International visitor                                         | 6.40%     | 325   |
| Job seeker                                                    | 1.16%     | 59    |
| Media representative                                          | 0.39%     | 20    |
| Non-profit staff or volunteer                                 | 1.02%     | 52    |
| Seeking citizenship or immigration information                | 2.20%     | 112   |
| State, tribal, territorial or local government representative | 0.20%     | 10    |
| Student                                                       | 2.85%     | 145   |
| Traveler (domestic or international)                          | 58.64%    | 2,979 |
| Other                                                         | 10.73%    | 545   |
| TOTAL                                                         |           | 5,080 |