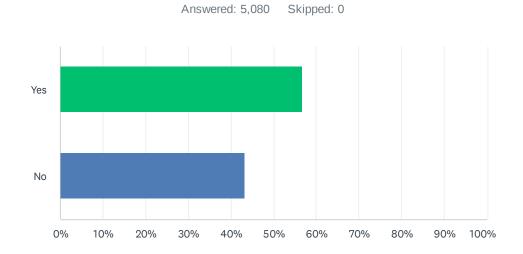

## Q3 Were you able to complete the purpose of your visit?

| ANSWER CHOICES | RESPONSES |       |
|----------------|-----------|-------|
| Yes            | 56.65%    | 2,878 |
| No             | 43.35%    | 2,202 |
| TOTAL          |           | 5,080 |