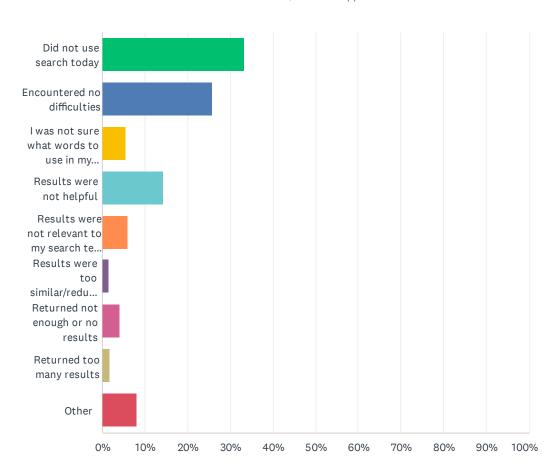

### Q9 How was your experience using our site search?

| ANSWER CHOICES                                        | RESPONSES |       |
|-------------------------------------------------------|-----------|-------|
| Did not use search today                              | 33.35%    | 1,694 |
| Encountered no difficulties                           | 25.79%    | 1,310 |
| I was not sure what words to use in my search         | 5.55%     | 282   |
| Results were not helpful                              | 14.21%    | 722   |
| Results were not relevant to my search terms or needs | 5.87%     | 298   |
| Results were too similar/redundant                    | 1.46%     | 74    |
| Returned not enough or no results                     | 4.07%     | 207   |
| Returned too many results                             | 1.69%     | 86    |
| Other                                                 | 8.01%     | 407   |
| TOTAL                                                 |           | 5,080 |