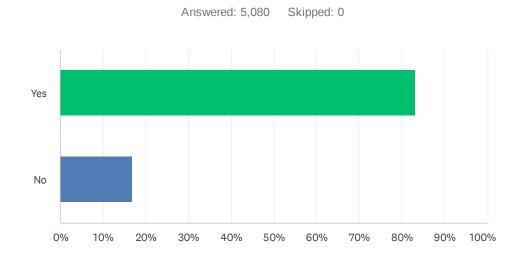

# Q5 Would you still return to this website if you could get this information or service from another source?

| ANSWER CHOICES | RESPONSES |       |
|----------------|-----------|-------|
| Yes            | 83.21%    | 4,227 |
| No             | 16.79%    | 853   |
| TOTAL          |           | 5,080 |