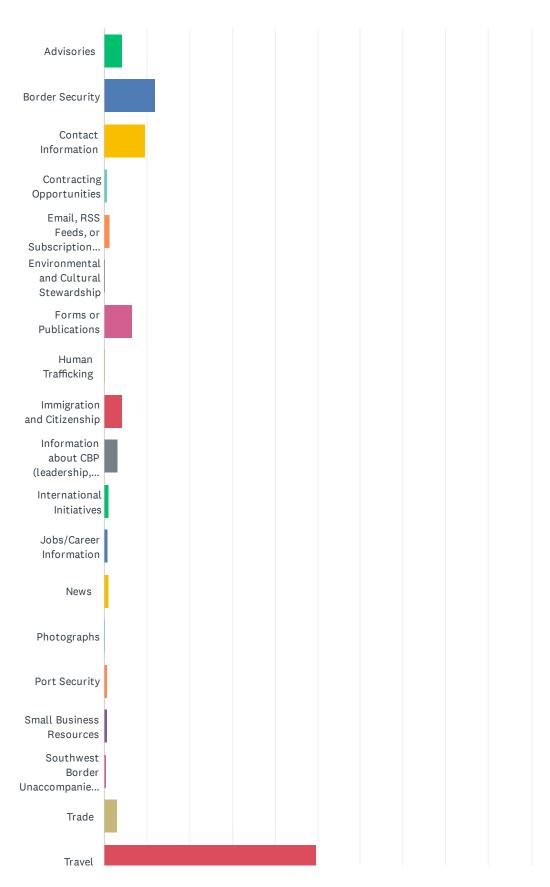

### Q2 What information were you looking for today?

Answered: 5,080 Skipped: 0

#### Customer Satisfaction Survey

| ANSWER CHOICES                                            | RESPONSES |       |
|-----------------------------------------------------------|-----------|-------|
| Advisories                                                | 4.27%     | 217   |
| Border Security                                           | 11.97%    | 608   |
| Contact Information                                       | 9.51%     | 483   |
| Contracting Opportunities                                 | 0.59%     | 30    |
| Email, RSS Feeds, or Subscription Services                | 1.36%     | 69    |
| Environmental and Cultural Stewardship                    | 0.16%     | 8     |
| Forms or Publications                                     | 6.52%     | 331   |
| Human Trafficking                                         | 0.24%     | 12    |
| Immigration and Citizenship                               | 4.23%     | 215   |
| Information about CBP (leadership, history, etc.)         | 3.29%     | 167   |
| International Initiatives                                 | 1.04%     | 53    |
| Jobs/Career Information                                   | 0.83%     | 42    |
| News                                                      | 1.10%     | 56    |
| Photographs                                               | 0.18%     | 9     |
| Port Security                                             | 0.71%     | 36    |
| Small Business Resources                                  | 0.61%     | 31    |
| Southwest Border Unaccompanied Alien Children/Family Unit | 0.37%     | 19    |
| Trade                                                     | 2.89%     | 147   |
| Travel                                                    | 49.74%    | 2,527 |
| Videos                                                    | 0.39%     | 20    |
| TOTAL                                                     |           | 5,080 |