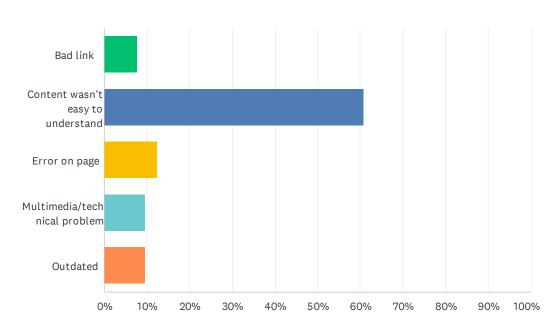

# Q4 If you answered "No" to question 3, please select the option that best describes your difficulty.

| ANSWER CHOICES                    | RESPONSES |       |
|-----------------------------------|-----------|-------|
| Bad link                          | 7.69%     | 175   |
| Content wasn't easy to understand | 60.69%    | 1,382 |
| Error on page                     | 12.30%    | 280   |
| Multimedia/technical problem      | 9.66%     | 220   |
| Outdated                          | 9.66%     | 220   |
| TOTAL                             |           | 2,277 |