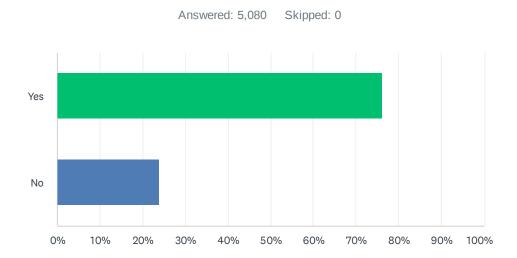

# Q6 Will you recommend this website if you could get this information or service from another source?

| ANSWER CHOICES | RESPONSES |       |
|----------------|-----------|-------|
| Yes            | 76.14%    | 3,868 |
| No             | 23.86%    | 1,212 |
| TOTAL          |           | 5,080 |