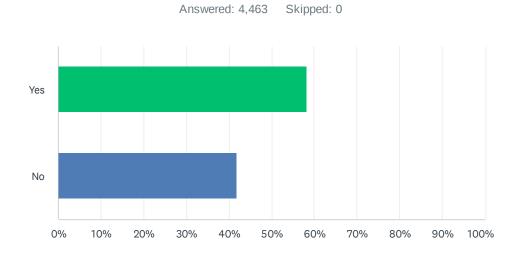

## Q3 Were you able to complete the purpose of your visit?

| ANSWER CHOICES | RESPONSES |       |
|----------------|-----------|-------|
| Yes            | 58.28%    | 2,601 |
| No             | 41.72%    | 1,862 |
| TOTAL          |           | 4,463 |