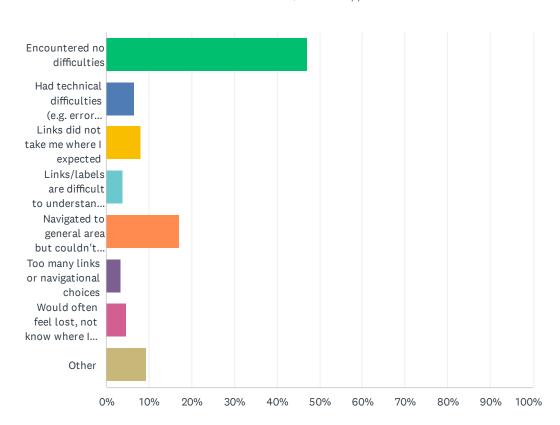

### Q8 Please describe your experience finding your way around today.

| ANSWER CHOICES                                                          | RESPONSES |       |
|-------------------------------------------------------------------------|-----------|-------|
| Encountered no difficulties                                             | 47.17%    | 2,105 |
| Had technical difficulties (e.g. error messages, broken links)          | 6.68%     | 298   |
| Links did not take me where I expected                                  | 8.09%     | 361   |
| Links/labels are difficult to understand, they are not intuitive        | 3.79%     | 169   |
| Navigated to general area but couldn't find the specific content needed | 16.98%    | 758   |
| Too many links or navigational choices                                  | 3.34%     | 149   |
| Would often feel lost, not know where I was                             | 4.64%     | 207   |
| Other                                                                   | 9.32%     | 416   |
| TOTAL                                                                   |           | 4,463 |