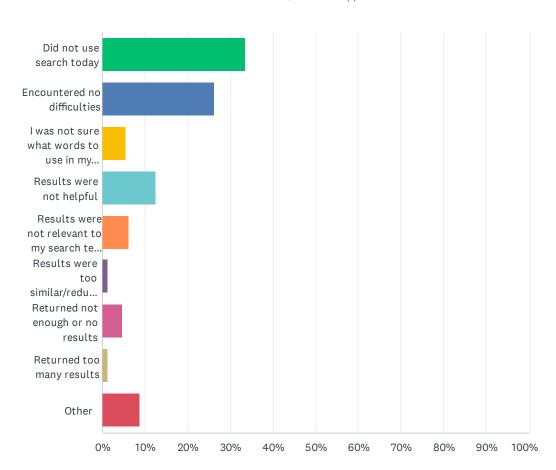

### Q9 How was your experience using our site search?

| ANSWER CHOICES                                        | RESPONSES |       |
|-------------------------------------------------------|-----------|-------|
| Did not use search today                              | 33.43%    | 1,492 |
| Encountered no difficulties                           | 26.31%    | 1,174 |
| I was not sure what words to use in my search         | 5.47%     | 244   |
| Results were not helpful                              | 12.48%    | 557   |
| Results were not relevant to my search terms or needs | 6.25%     | 279   |
| Results were too similar/redundant                    | 1.32%     | 59    |
| Returned not enough or no results                     | 4.68%     | 209   |
| Returned too many results                             | 1.28%     | 57    |
| Other                                                 | 8.78%     | 392   |
| TOTAL                                                 |           | 4,463 |