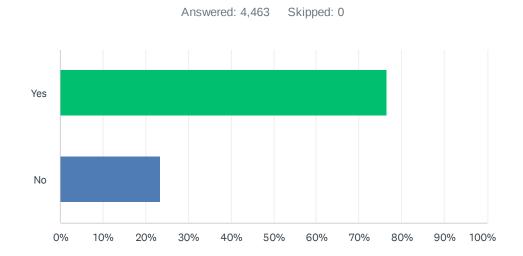

# Q6 Will you recommend this website if you could get this information or service from another source?

| ANSWER CHOICES | RESPONSES |       |
|----------------|-----------|-------|
| Yes            | 76.47%    | 3,413 |
| No             | 23.53%    | 1,050 |
| TOTAL          |           | 4,463 |