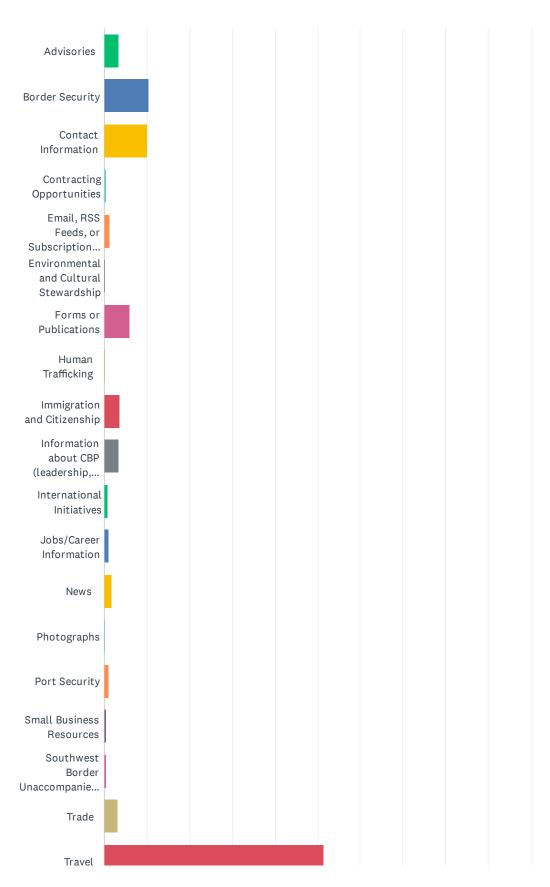

### Q2 What information were you looking for today?

Answered: 4,463 Skipped: 0

#### Customer Satisfaction Survey

| ANSWER CHOICES                                            | RESPONSES |       |
|-----------------------------------------------------------|-----------|-------|
| Advisories                                                | 3.50%     | 156   |
| Border Security                                           | 10.55%    | 471   |
| Contact Information                                       | 9.93%     | 443   |
| Contracting Opportunities                                 | 0.47%     | 21    |
| Email, RSS Feeds, or Subscription Services                | 1.19%     | 53    |
| Environmental and Cultural Stewardship                    | 0.11%     | 5     |
| Forms or Publications                                     | 6.03%     | 269   |
| Human Trafficking                                         | 0.31%     | 14    |
| Immigration and Citizenship                               | 3.72%     | 166   |
| Information about CBP (leadership, history, etc.)         | 3.47%     | 155   |
| International Initiatives                                 | 0.92%     | 41    |
| Jobs/Career Information                                   | 1.08%     | 48    |
| News                                                      | 1.64%     | 73    |
| Photographs                                               | 0.20%     | 9     |
| Port Security                                             | 0.99%     | 44    |
| Small Business Resources                                  | 0.40%     | 18    |
| Southwest Border Unaccompanied Alien Children/Family Unit | 0.34%     | 15    |
| Trade                                                     | 3.20%     | 143   |
| Travel                                                    | 51.33%    | 2,291 |
| Videos                                                    | 0.63%     | 28    |
| TOTAL                                                     |           | 4,463 |