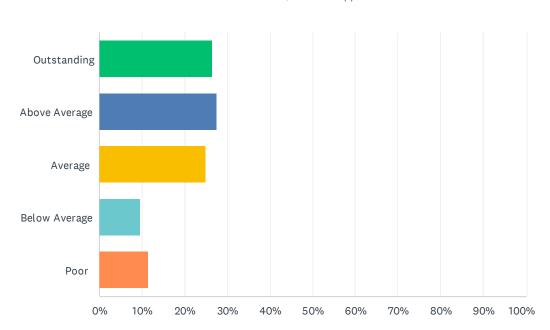

## Q1 How would you rate your overall experience today?

| ANSWER CHOICES | RESPONSES |       |
|----------------|-----------|-------|
| Outstanding    | 26.48%    | 1,182 |
| Above Average  | 27.45%    | 1,225 |
| Average        | 24.87%    | 1,110 |
| Below Average  | 9.61%     | 429   |
| Poor           | 11.58%    | 517   |
| TOTAL          |           | 4,463 |