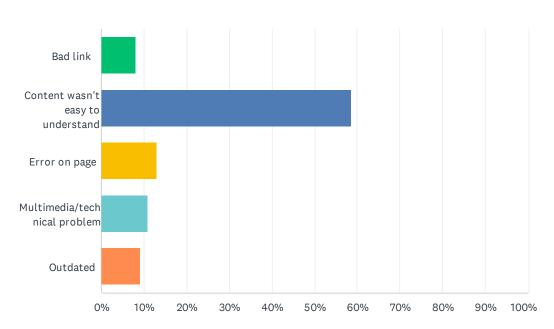

# Q4 If you answered "No" to question 3, please select the option that best describes your difficulty.

| ANSWER CHOICES                    | RESPONSES |       |
|-----------------------------------|-----------|-------|
| Bad link                          | 8.05%     | 157   |
| Content wasn't easy to understand | 58.74%    | 1,146 |
| Error on page                     | 13.07%    | 255   |
| Multimedia/technical problem      | 10.97%    | 214   |
| Outdated                          | 9.17%     | 179   |
| TOTAL                             |           | 1,951 |