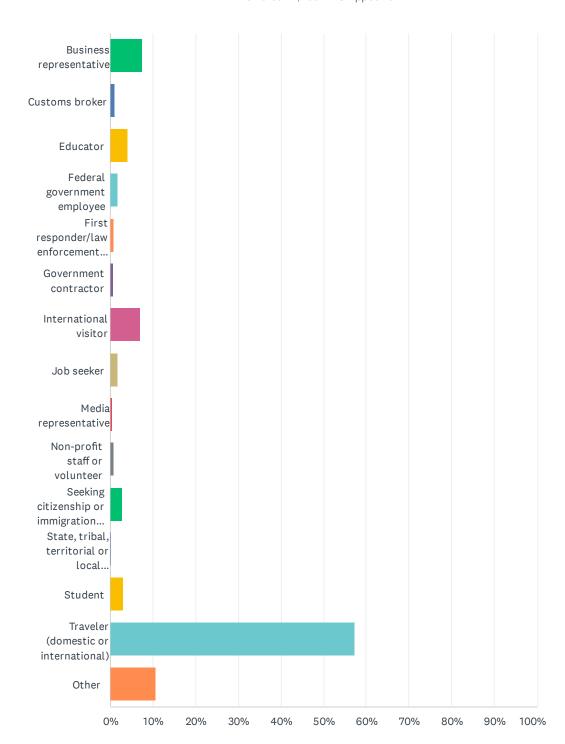

### Q7 Which of the following best describes you?

#### Customer Satisfaction Survey

| ANSWER CHOICES                                                | RESPONSES |       |
|---------------------------------------------------------------|-----------|-------|
| Business representative                                       | 7.53%     | 336   |
| Customs broker                                                | 1.05%     | 47    |
| Educator                                                      | 4.15%     | 185   |
| Federal government employee                                   | 1.75%     | 78    |
| First responder/law enforcement official                      | 0.94%     | 42    |
| Government contractor                                         | 0.74%     | 33    |
| International visitor                                         | 7.10%     | 317   |
| Job seeker                                                    | 1.68%     | 75    |
| Media representative                                          | 0.40%     | 18    |
| Non-profit staff or volunteer                                 | 0.85%     | 38    |
| Seeking citizenship or immigration information                | 2.71%     | 121   |
| State, tribal, territorial or local government representative | 0.31%     | 14    |
| Student                                                       | 2.89%     | 129   |
| Traveler (domestic or international)                          | 57.27%    | 2,556 |
| Other                                                         | 10.62%    | 474   |
| TOTAL                                                         |           | 4,463 |