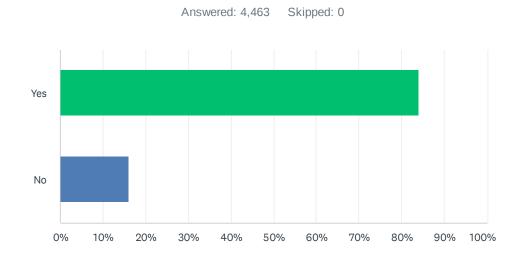

# Q5 Would you still return to this website if you could get this information or service from another source?

| ANSWER CHOICES | RESPONSES |       |
|----------------|-----------|-------|
| Yes            | 83.91%    | 3,745 |
| No             | 16.09%    | 718   |
| TOTAL          |           | 4,463 |