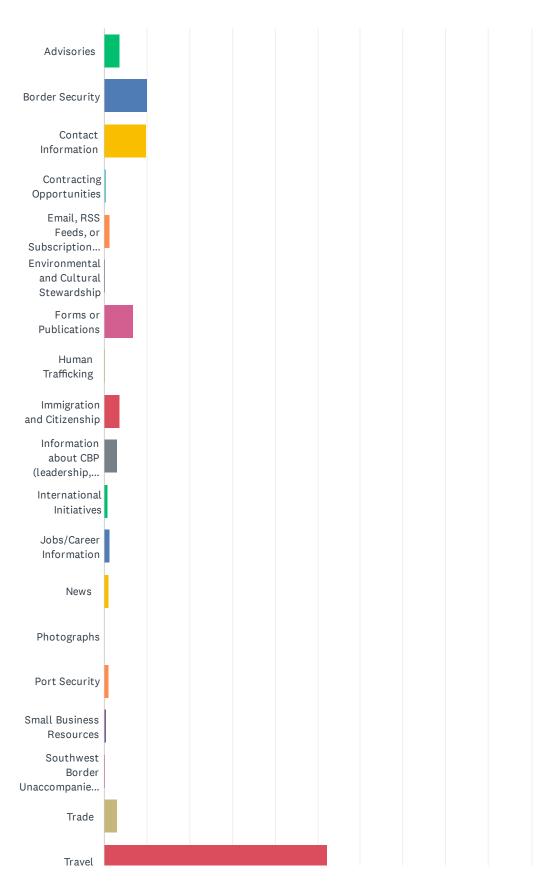

### Q2 What information were you looking for today?

Answered: 4,025 Skipped: 0

#### Customer Satisfaction Survey

| ANSWER CHOICES                                            | RESPONSES |       |
|-----------------------------------------------------------|-----------|-------|
| Advisories                                                | 3.73%     | 150   |
| Border Security                                           | 10.04%    | 404   |
| Contact Information                                       | 9.79%     | 394   |
| Contracting Opportunities                                 | 0.47%     | 19    |
| Email, RSS Feeds, or Subscription Services                | 1.27%     | 51    |
| Environmental and Cultural Stewardship                    | 0.20%     | 8     |
| Forms or Publications                                     | 6.81%     | 274   |
| Human Trafficking                                         | 0.30%     | 12    |
| Immigration and Citizenship                               | 3.68%     | 148   |
| Information about CBP (leadership, history, etc.)         | 3.03%     | 122   |
| International Initiatives                                 | 0.92%     | 37    |
| Jobs/Career Information                                   | 1.22%     | 49    |
| News                                                      | 1.07%     | 43    |
| Photographs                                               | 0.05%     | 2     |
| Port Security                                             | 0.97%     | 39    |
| Small Business Resources                                  | 0.42%     | 17    |
| Southwest Border Unaccompanied Alien Children/Family Unit | 0.22%     | 9     |
| Trade                                                     | 3.03%     | 122   |
| Travel                                                    | 52.20%    | 2,101 |
| Videos                                                    | 0.60%     | 24    |
| TOTAL                                                     |           | 4,025 |