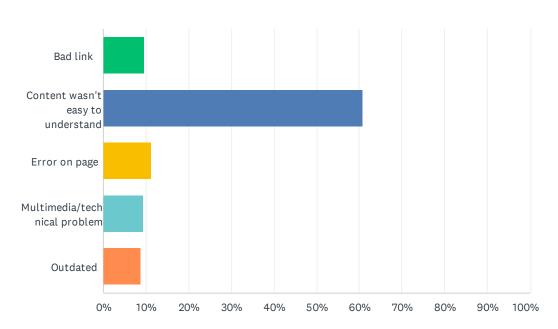

# Q4 If you answered "No" to question 3, please select the option that best describes your difficulty.

| ANSWER CHOICES                    | RESPONSES |       |
|-----------------------------------|-----------|-------|
| Bad link                          | 9.57%     | 165   |
| Content wasn't easy to understand | 60.87%    | 1,050 |
| Error on page                     | 11.36%    | 196   |
| Multimedia/technical problem      | 9.39%     | 162   |
| Outdated                          | 8.81%     | 152   |
| TOTAL                             |           | 1,725 |