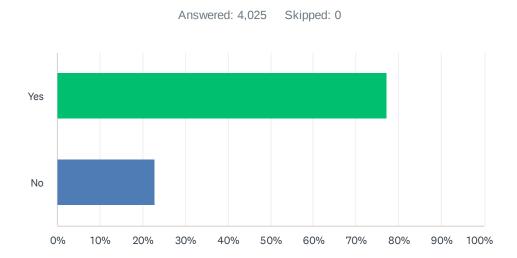

# Q6 Will you recommend this website if you could get this information or service from another source?

| ANSWER CHOICES | RESPONSES   |    |
|----------------|-------------|----|
| Yes            | 77.14% 3,10 | )5 |
| No             | 22.86% 92   | 20 |
| TOTAL          | 4,02        | 25 |