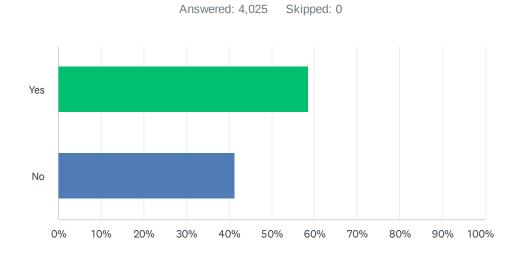

## Q3 Were you able to complete the purpose of your visit?

| ANSWER CHOICES | RESPONSES |       |
|----------------|-----------|-------|
| Yes            | 58.66%    | 2,361 |
| No             | 41.34%    | 1,664 |
| TOTAL          |           | 4,025 |