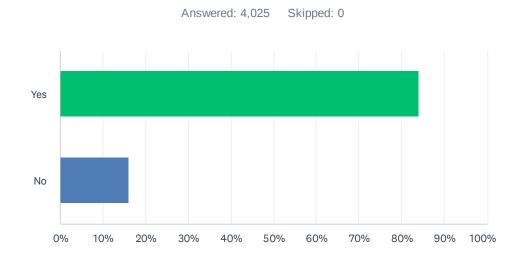

# Q5 Would you still return to this website if you could get this information or service from another source?

| ANSWER CHOICES | RESPONSES |       |
|----------------|-----------|-------|
| Yes            | 83.95%    | 3,379 |
| No             | 16.05%    | 646   |
| TOTAL          |           | 4,025 |