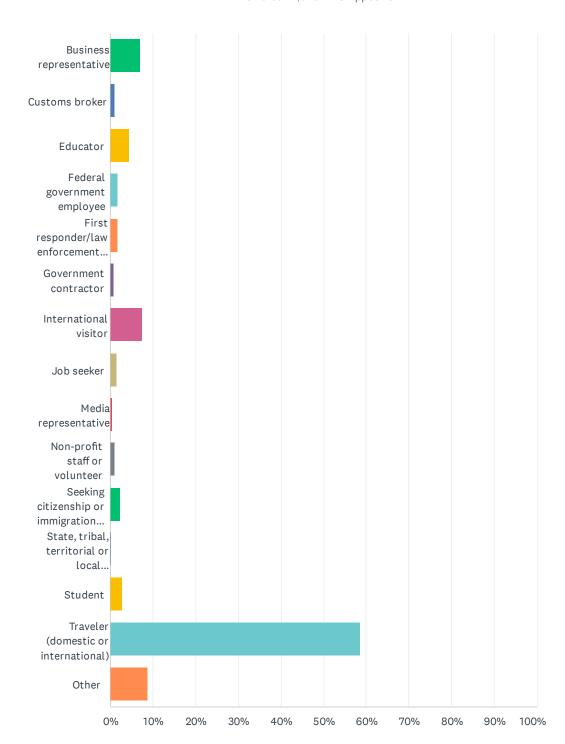

### Q7 Which of the following best describes you?

#### Customer Satisfaction Survey

| ANSWER CHOICES                                                | RESPONSES |       |
|---------------------------------------------------------------|-----------|-------|
| Business representative                                       | 6.96%     | 280   |
| Customs broker                                                | 1.04%     | 42    |
| Educator                                                      | 4.57%     | 184   |
| Federal government employee                                   | 1.79%     | 72    |
| First responder/law enforcement official                      | 1.64%     | 66    |
| Government contractor                                         | 0.84%     | 34    |
| International visitor                                         | 7.53%     | 303   |
| Job seeker                                                    | 1.52%     | 61    |
| Media representative                                          | 0.42%     | 17    |
| Non-profit staff or volunteer                                 | 0.99%     | 40    |
| Seeking citizenship or immigration information                | 2.29%     | 92    |
| State, tribal, territorial or local government representative | 0.27%     | 11    |
| Student                                                       | 2.73%     | 110   |
| Traveler (domestic or international)                          | 58.56%    | 2,357 |
| Other                                                         | 8.84%     | 356   |
| TOTAL                                                         |           | 4,025 |