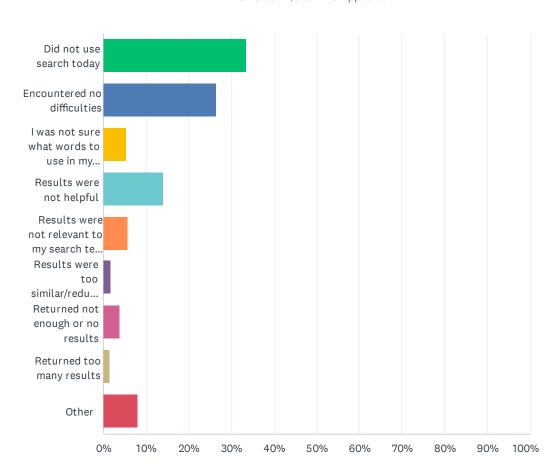

### Q9 How was your experience using our site search?

| ANSWER CHOICES                                        | RESPONSES |       |
|-------------------------------------------------------|-----------|-------|
| Did not use search today                              | 33.44%    | 1,346 |
| Encountered no difficulties                           | 26.34%    | 1,060 |
| I was not sure what words to use in my search         | 5.39%     | 217   |
| Results were not helpful                              | 14.04%    | 565   |
| Results were not relevant to my search terms or needs | 5.79%     | 233   |
| Results were too similar/redundant                    | 1.64%     | 66    |
| Returned not enough or no results                     | 3.93%     | 158   |
| Returned too many results                             | 1.39%     | 56    |
| Other                                                 | 8.05%     | 324   |
| TOTAL                                                 |           | 4,025 |