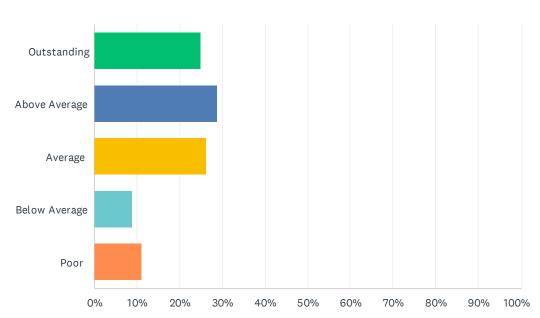

## Q1 How would you rate your overall experience today?

| ANSWER CHOICES | RESPONSES |       |
|----------------|-----------|-------|
| Outstanding    | 24.84%    | 1,000 |
| Above Average  | 28.87%    | 1,162 |
| Average        | 26.24%    | 1,056 |
| Below Average  | 8.89%     | 358   |
| Poor           | 11.16%    | 449   |
| TOTAL          |           | 4,025 |