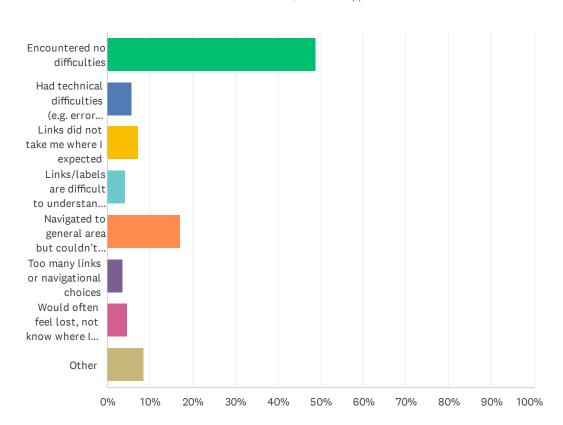

### Q8 Please describe your experience finding your way around today.

| ANSWER CHOICES                                                          | RESPONSES |       |
|-------------------------------------------------------------------------|-----------|-------|
| Encountered no difficulties                                             | 48.80%    | 1,964 |
| Had technical difficulties (e.g. error messages, broken links)          | 5.76%     | 232   |
| Links did not take me where I expected                                  | 7.28%     | 293   |
| Links/labels are difficult to understand, they are not intuitive        | 4.27%     | 172   |
| Navigated to general area but couldn't find the specific content needed | 17.12%    | 689   |
| Too many links or navigational choices                                  | 3.55%     | 143   |
| Would often feel lost, not know where I was                             | 4.67%     | 188   |
| Other                                                                   | 8.55%     | 344   |
| TOTAL                                                                   |           | 4,025 |