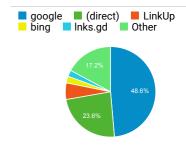

Customs and Border Protection       | 119,519   |
| Contact Us   U.S. Customs and Border<br>Protection                                  | 99,951    |
| Careers   U.S. Customs and Border Prot ection                                       | 97,794    |
| Travel   U.S. Customs and Border Prote ction                                        | 76,717    |
| How to Apply for Global Entry   U.S. Cus toms and Border Protection                 | 59,429    |

## Visits by Social Network

| Social Network    | Sessions |
|-------------------|----------|
| Facebook          | 53,342   |
| Twitter           | 33,012   |
| LinkedIn          | 3,008    |
| reddit            | 2,090    |
| YouTube           | 776      |
| Instagram         | 547      |
| Instagram Stories | 502      |

## Visits by Source



### New vs. Returned Visitors



## Pageviews and Pages / Session by ...

| Mobile (Including<br>Tablet) | Pageviews | Pages /<br>Session |
|------------------------------|-----------|--------------------|
| No                           | 3,269,865 | 2.48               |
| Yes                          | 2,373,611 | 1.73               |