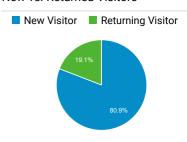

| 119,519   |
| Contact Us   U.S. Customs and Border<br>Protection                                  | 99,951    |
| Careers   U.S. Customs and Border Prot ection                                       | 97,794    |
| Travel   U.S. Customs and Border Prote ction                                        | 76,717    |
| How to Apply for Global Entry   U.S. Cus toms and Border Protection                 | 59,429    |

## Visits by Social Network

| Social Network    | Sessions |
|-------------------|----------|
| Facebook          | 53,342   |
| Twitter           | 33,012   |
| LinkedIn          | 3,008    |
| reddit            | 2,090    |
| YouTube           | 776      |
| Instagram         | 547      |
| Instagram Stories | 502      |

## Visits by Source



### New vs. Returned Visitors



## Pageviews and Pages / Session by ...

| Mobile (Including<br>Tablet) | Pageviews | Pages /<br>Session |
|------------------------------|-----------|--------------------|
| No                           | 3,269,865 | 2.48               |
| Yes                          | 2,373,611 | 1.73               |