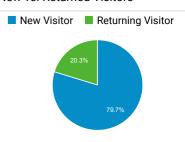

| 171,252   |
| Electronic System for Travel Authorizati<br>on   U.S. Customs and Border Protectio<br>n | 167,754   |
| Careers   U.S. Customs and Border Prot ection                                           | 163,033   |
| Contact Us   U.S. Customs and Border Protection                                         | 156,306   |
| Arrival/Departure Forms: I-94 and I-94<br>W   U.S. Customs and Border Protectio<br>n    | 128,177   |

### Visits by Social Network

| Social Network | Sessions |
|----------------|----------|
| Facebook       | 18,272   |
| Twitter        | 16,887   |
| YouTube        | 1,275    |
| TripAdvisor    | 1,114    |
| reddit         | 782      |
| LinkedIn       | 636      |
| Naver          | 508      |

## Visits by Source



#### New vs. Returned Visitors



### Pageviews and Pages / Session by ...

| Mobile (Including<br>Tablet) | Pageviews | Pages /<br>Session |
|------------------------------|-----------|--------------------|
| No                           | 4,920,290 | 2.35               |
| Yes                          | 3,174,541 | 1.79               |