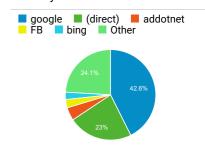

d Border Protection                            | 171,252   |
| Electronic System for Travel Authorizati<br>on   U.S. Customs and Border Protectio<br>n | 167,754   |
| Careers   U.S. Customs and Border Prot ection                                           | 163,033   |
| Contact Us   U.S. Customs and Border Protection                                         | 156,306   |
| Arrival/Departure Forms: I-94 and I-94<br>W   U.S. Customs and Border Protectio<br>n    | 128,177   |

### Visits by Social Network

| Social Network | Sessions |
|----------------|----------|
| Facebook       | 18,272   |
| Twitter        | 16,887   |
| YouTube        | 1,275    |
| TripAdvisor    | 1,114    |
| reddit         | 782      |
| LinkedIn       | 636      |
| Naver          | 508      |

## Visits by Source



#### New vs. Returned Visitors



### Pageviews and Pages / Session by ...

| Mobile (Including<br>Tablet) | Pageviews | Pages /<br>Session |
|------------------------------|-----------|--------------------|
| No                           | 4,920,290 | 2.35               |
| Yes                          | 3,174,541 | 1.79               |