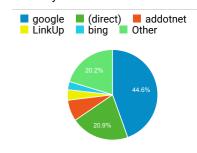

br>on   U.S. Customs and Border Protectio<br>n | 194,351   |
| Locate a Port of Entry   U.S. Customs a nd Border Protection                            | 186,866   |
| Arrival/Departure Forms: I-94 and I-94 W   U.S. Customs and Border Protection           | 162,879   |
| Global Entry Frequently Asked Question s   U.S. Customs and Border Protection           | 127,036   |
| Contact Us   U.S. Customs and Border Protection                                         | 119,520   |

### Visits by Social Network

| Social Network | Sessions |
|----------------|----------|
| Facebook       | 29,190   |
| Twitter        | 14,726   |
| YouTube        | 1,857    |
| TripAdvisor    | 1,258    |
| LinkedIn       | 915      |
| reddit         | 480      |
| Naver          | 450      |

## Visits by Source



#### New vs. Returned Visitors



### Pageviews and Pages / Session by ...

| Mobile (Including<br>Tablet) | Pageviews | Pages /<br>Session |
|------------------------------|-----------|--------------------|
| No                           | 5,795,081 | 2.33               |
| Yes                          | 3,429,245 | 1.77               |