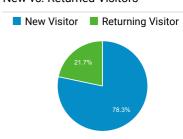

otectio<br>n | 194,351   |
| Locate a Port of Entry   U.S. Customs a nd Border Protection                            | 186,866   |
| Arrival/Departure Forms: I-94 and I-94 W   U.S. Customs and Border Protection           | 162,879   |
| Global Entry Frequently Asked Question s   U.S. Customs and Border Protection           | 127,036   |
| Contact Us   U.S. Customs and Border Protection                                         | 119,520   |

### Visits by Social Network

| Social Network | Sessions |
|----------------|----------|
| Facebook       | 29,190   |
| Twitter        | 14,726   |
| YouTube        | 1,857    |
| TripAdvisor    | 1,258    |
| LinkedIn       | 915      |
| reddit         | 480      |
| Naver          | 450      |

## Visits by Source



#### New vs. Returned Visitors



### Pageviews and Pages / Session by ...

| Mobile (Including<br>Tablet) | Pageviews | Pages /<br>Session |
|------------------------------|-----------|--------------------|
| No                           | 5,795,081 | 2.33               |
| Yes                          | 3,429,245 | 1.77               |