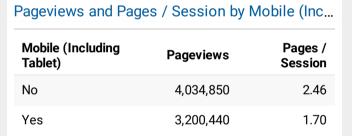

s: I-94 and I-94W   U.S. Custo ms and Border Protection    | 151,028   |
| CBP COVID-19 Updates and Announcements   U.S. Customs and Border Protection      | 146,793   |
| Electronic System for Travel Authorization   U.S. Cus toms and Border Protection | 133,302   |
| Enrollment on Arrival   U.S. Customs and Border Prot ection                      | 126,573   |





| Visits by Social Network |          |  |
|--------------------------|----------|--|
| Social Network           | Sessions |  |
| Facebook                 | 45,182   |  |
| Twitter                  | 14,512   |  |
| LinkedIn                 | 3,328    |  |
| Instagram                | 1,376    |  |
| YouTube                  | 1,149    |  |
| reddit                   | 1,014    |  |
| TripAdvisor              | 607      |  |