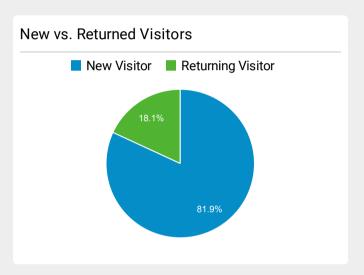

| 520,301   |
| Border Patrol Agent - Apply Now   U.S. Customs and Border Protection             | 441,988   |
| How to Apply for Global Entry   U.S. Customs and Border Protection               | 291,585   |
| Global Entry Enrollment Centers   U.S. Customs and Border Protection             | 205,777   |
| Locate a Port of Entry   U.S. Customs and Border Protection                      | 202,903   |
| Arrival/Departure Forms: I-94 and I-94W   U.S. Custo ms and Border Protection    | 151,028   |
| CBP COVID-19 Updates and Announcements   U.S. Customs and Border Protection      | 146,793   |
| Electronic System for Travel Authorization   U.S. Cus toms and Border Protection | 133,302   |
| Enrollment on Arrival   U.S. Customs and Border Prot ection                      | 126,573   |





| Visits by Social Network |          |  |
|--------------------------|----------|--|
| Social Network           | Sessions |  |
| Facebook                 | 45,182   |  |
| Twitter                  | 14,512   |  |
| LinkedIn                 | 3,328    |  |
| Instagram                | 1,376    |  |
| YouTube                  | 1,149    |  |
| reddit                   | 1,014    |  |
| TripAdvisor              | 607      |  |