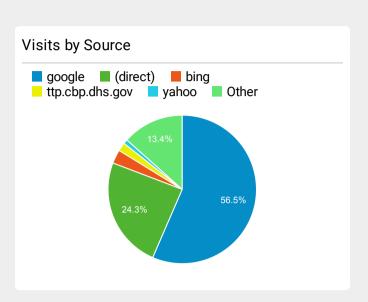

| 520,301   |
| Border Patrol Agent - Apply Now   U.S. Customs and Border Protection             | 441,988   |
| How to Apply for Global Entry   U.S. Customs and Border Protection               | 291,585   |
| Global Entry Enrollment Centers   U.S. Customs and Border Protection             | 205,777   |
| Locate a Port of Entry   U.S. Customs and Border Protection                      | 202,903   |
| Arrival/Departure Forms: I-94 and I-94W   U.S. Custo ms and Border Protection    | 151,028   |
| CBP COVID-19 Updates and Announcements   U.S. Customs and Border Protection      | 146,793   |
| Electronic System for Travel Authorization   U.S. Cus toms and Border Protection | 133,302   |
| Enrollment on Arrival   U.S. Customs and Border Prot ection                      | 126,573   |





| Visits by Social Network |          |  |
|--------------------------|----------|--|
| Social Network           | Sessions |  |
| Facebook                 | 45,182   |  |
| Twitter                  | 14,512   |  |
| LinkedIn                 | 3,328    |  |
| Instagram                | 1,376    |  |
| YouTube                  | 1,149    |  |
| reddit                   | 1,014    |  |
| TripAdvisor              | 607      |  |