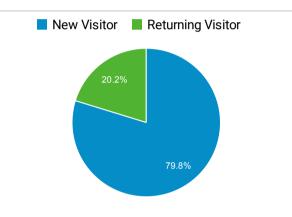

## Visits by Source

New vs. Returned Visitors

Pageviews and Pages / Session by Mobile (Inc...

| Mobile (Including<br>Tablet) | Pageviews | Pages /<br>Session |
|------------------------------|-----------|--------------------|
| No                           | 5,109,980 | 2.30               |
| Yes                          | 3,567,431 | 1.58               |