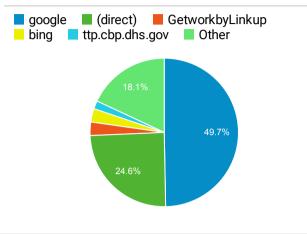

## Visits by Source

New vs. Returned Visitors

Pageviews and Pages / Session by Mobile (Inc...

| Mobile (Including<br>Tablet) | Pageviews | Pages /<br>Session |
|------------------------------|-----------|--------------------|
| No                           | 5,109,980 | 2.30               |
| Yes                          | 3,567,431 | 1.58               |