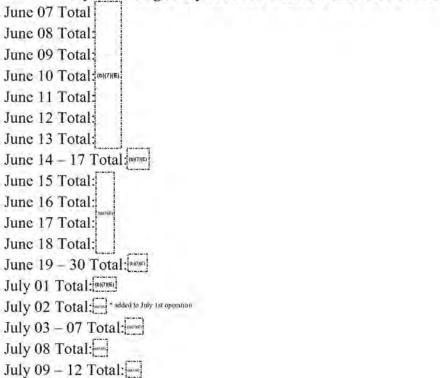

# **USBP** Total

Total Number of Active Support Requests: 1

```
Total Number of Support Requests: 73 *does not include requests with multiple iterations
     68 requests to perform crowd control, property protection, and tac medical response
     4 requests to provide Less Lethal impact munitions and chemical munitions
     I request to provide detention/holding space for overflow
Total Number of Approvals: 73 "does not include request with multiple iterations
Total Number of Personnel Requested: (b)(7)(E)
     May 30 Total: (b)(7)(E)
     May 31 Total: (b)(7)(E)
     June 01 Total: (b)(7)(E)
     June 02 Total: (6)(7)(E)
     June 03 Total: (b)(7)(E)
     June 04 Total: (b)(7)(E)
     June 05 Total: (b)(7)(E)
     June 06 Total: (b)(7)(E)
     June 07 Total: (6)(7)(E)
    June 08 Total (b)(7)(E)
     June 09 Total: (b)(7)(E)
     June 10 Total: (6)(7)(E)
    June 11 Total: (B)(7)(E)
     June 12 Total: (6)(7)(E)
     June 13 Total: (b)(7)(E)
     June 14 – 17 Total: (1979)
     June 18 Total:
     June 19 - 30 Total:
     July 01 Total: OHTHE
     July 02 Total: "added to July 1st operation
     July 03 - 07 Total: NAME |
     July 08 Total: (B)(7)(E)
     July 09 Total: (B)(7)(E)
Total Number of Personnel Approved: (b)(7)(E)
     May 30 Total: (6)(7)(E)
     May 31 Total: (b)(7)(E)
     June 01 Total: (b)(7)(E) Includes estimated # for initial NCR response (b)(7)(E).
     June 02 Total: (b)(7)(E): *Includes estimated # for additional NCR response
     June 03 Total: (b)(7)(E)
     June 04 Total: (b)(7)(E)
     June 05 Total: (b)(7)(E)
     June 06 Total: (b)(7)(E)
```

UNCLASSIFIED//FOR OFFICIAL USE ONLY//LAW ENFORCEMENT SENSITIVE

June 07 Total June 08 Total: (6)(7)(E) June 09 Total: [DITTER] June 10 Total: [IDITIES] June 11 Total: (6)(7)(E) June 12 Total: (b)(7)(E) June 13 Total: (6)(7)(6) June 14 – 17 Total: June 15 Total: IDNING June 16 Total: (ONTNO) June 17 Total: [6)(7)(E) June 18 Total: (b)(7)(E) June 19 – 30 Total: (6)(7)(6) July 01 Total: [1917)[8] July 02 Total: (MATRIC) added to July 1st operation July 03 - 07 Total: July 08 Total: