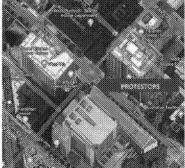

1700-2445: Per FPS guidance; periodically sent [OLITICA]

(b)(7)(E)

0 2055: Request from FPS to monitor protestors from pro-Trump and BLM protest at Freedom Plaza. Peaceful and dispersed shortly after.

0100: End of shift