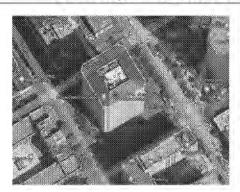

#### CBP Seattle Team Sit Rep 7/4/20: USBP agents deployed to assist FPS

U.S. Border Patrol, Blaine Sector (BLW) received a request for assistance from the Federal Protective Service (FPS) Region 10 Director for agent support to provide critical infrastructure protection in Seattle at two locations. Protests are expected at several locations in Seattle on or surrounding the July 4 Independence Day holiday weekend. FPS has requested USBP assistance to augment FPS personnel on site at the Federal buildings and Federal statues in Seattle, WA. A total of BLW SOD/MFF and BLW SOD/MFF and BLW/MED SPW/MRT trained agents will be deployed to these two locations in Seattle, WA: Henry M. Jackson Federal Building, 915 Second Avenue, Seattle, WA 98104 and the Nakamura U.S. Courthouse, 700 Stewart St., Seattle, WA 98104

Nakamura U.S. Federal Courthouse

No activity

Office: CBP SITROOM- Senior Watch Officer

Updated: July 4, 2020, 1025hrs

#### 07/03/2020 1602

All personnel are posted at their respective locations.

Currently no activity.

o Communications

(b)(7)(E)

o Nakamura U.S. Federal Courthouse

1010 5th Avenue, Seattle, WA 98104

47°36'27.468 122° 19' 57.936