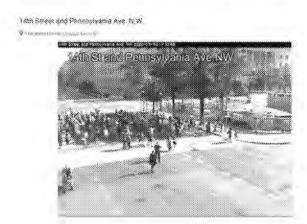

1700-2445: Per FPS guidance; periodically sent [OLITICA]

(b)(7)(E)

0 2055: Request from FPS to monitor protestors from pro-Trump and BLM protest at Freedom Plaza. Peaceful and dispersed shortly after.

0100: End of shift