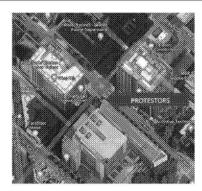

#### CBP Seattle Team Sit Rep 7/4/20: USBP agents deployed to assist FPS

U.S. Border Patrol, Blaine Sector (BLW) received a request for assistance from the Federal Protective Service (FPS) Region 10 Director for agent support to provide critical infrastructure protection in Seattle at two locations. Protests are expected at several locations in Seattle on or surrounding the July 4 Independence Day holiday weekend. FPS has requested USBP assistance to augment FPS personnel on site at the Federal buildings and Federal statues in Seattle, WA. A total of BLW SOD/MFF and BLW SOD/MFF and BLW/MED SPW/MRT trained agents will be deployed to these two locations in Seattle, WA: Henry M. Jackson Federal Building, 915 Second Avenue, Seattle, WA 98104 and the Nakamura U.S. Courthouse, 700 Stewart St., Seattle, WA 98104