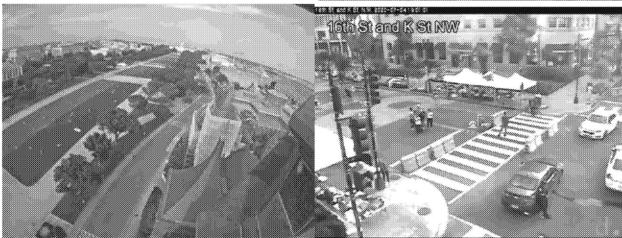

1700-2445: Per FPS guidance; periodically sent [OLITICA]

(b)(7)(E)

0 2055: Request from FPS to monitor protestors from pro-Trump and BLM protest at Freedom Plaza. Peaceful and dispersed shortly after.

0100: End of shift