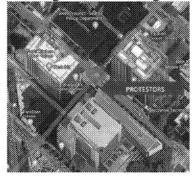

#### CBP Seattle Team Sit Rep 7/4/20: USBP agents deployed to assist FPS

U.S. Border Patrol, Blaine Sector (BLW) received a request for assistance from the Federal Protective Service (FPS) Region 10 Director for agent support to provide critical infrastructure protection in Seattle at two locations. Protests are expected at several locations in Seattle on or surrounding the July 4 Independence Day holiday weekend. FPS has requested USBP assistance to augment FPS personnel on site at the Federal buildings and Federal statues in Seattle, WA. A total of BLW SOD/MFF and BLW SOD/MFF and BLW/MED SPW/MRT trained agents will be deployed to these two locations in Seattle, WA: Henry M. Jackson Federal Building, 915 Second Avenue, Seattle, WA 98104 and the Nakamura U.S. Courthouse, 700 Stewart St., Seattle, WA 98104

07/03/2020 2141 - U.S. District Courthouse -Approximately 30 protestors on the north corner of the building at 8th and Virginia St.

07/03/2020 2022

 Henry Jackson Federal Building No activity

No activity