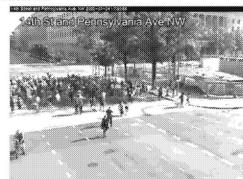

1700-2445: Per FPS guidance; periodically sent [OLITICA]

(b)(7)(E)

0 2055: Request from FPS to monitor protestors from pro-Trump and BLM protest at Freedom Plaza. Peaceful and dispersed shortly after.

0100: End of shift