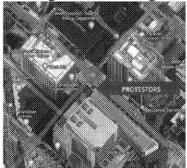

#### CBP Seattle Team Sit Rep 7/4/20: USBP agents deployed to assist FPS

U.S. Border Patrol, Blaine Sector (BLW) received a request for assistance from the Federal Protective Service (FPS) Region 10 Director for agent support to provide critical infrastructure protection in Seattle at two locations. Protests are expected at several locations in Seattle on or surrounding the July 4 Independence Day holiday weekend. FPS has requested USBP assistance to augment FPS personnel on site at the Federal buildings and Federal statues in Seattle, WA. A total of BLW SOD/MFF and BLW SOD/MFF and BLW/MED SPW/MRT trained agents will be deployed to these two locations in Seattle, WA: Henry M. Jackson Federal Building, 915 Second Avenue, Seattle, WA 98104 and the Nakamura U.S. Courthouse, 700 Stewart St., Seattle, WA 98104

07/03/2020 2141 - U.S. District Courthouse -Approximately 30 protestors on the north corner of the building at 8th and Virginia St.

07/03/2020 2022

 Henry Jackson Federal Building No activity

No activity

#### 07/03/2020 1730

Henry Jackson Federal Building

Protestors are still in front of the building

Peaceful

#### 07/03/2020 1730

Henry Jackson Federal Building

Protestors are still in front of the building.

Peaceful