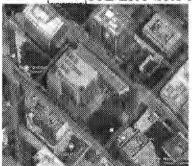

#### CBP Seattle Team Sit Rep 7/4/20: USBP agents deployed to assist FPS

U.S. Border Patrol, Blaine Sector (BLW) received a request for assistance from the Federal Protective Service (FPS) Region 10 Director for agent support to provide critical infrastructure protection in Seattle at two locations. Protests are expected at several locations in Seattle on or surrounding the July 4 Independence Day holiday weekend. FPS has requested USBP assistance to augment FPS personnel on site at the Federal buildings and Federal statues in Seattle, WA. A total of BLW SOD/MFF and BLW SOD/MFF and BLW/MED SPW/MRT trained agents will be deployed to these two locations in Seattle, WA: Henry M. Jackson Federal Building, 915 Second Avenue, Seattle, WA 98104 and the Nakamura U.S. Courthouse, 700 Stewart St., Seattle, WA 98104

O U.S. District Courthouse
700 Stewart St., Seattle, WA 98101
47° 36' 53.856 122° 20'11.363
[(b)(7)(E)] CBPO Officers
[(b)(7)(E)] ICE ERO SRT Agents

07/03/2020 1400
Office: CBP SITROOM- Senior Watch Officer