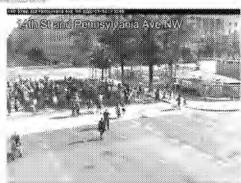

1700-2445: Per FPS guidance; periodically sent [OLITICA]

(b)(7)(E)

0 2055: Request from FPS to monitor protestors from pro-Trump and BLM protest at Freedom Plaza. Peaceful and dispersed shortly after.

0100: End of shift