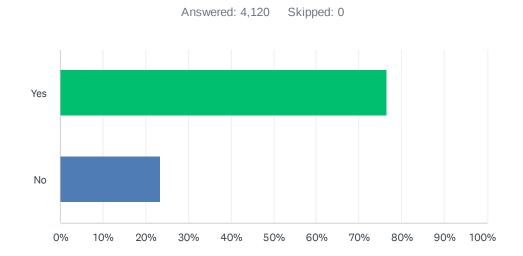

# Q6 Will you recommend this website if you could get this information or service from another source?

| ANSWER CHOICES | RESPONSES |       |
|----------------|-----------|-------|
| Yes            | 76.50%    | 3,152 |
| No             | 23.50%    | 968   |
| TOTAL          |           | 4,120 |