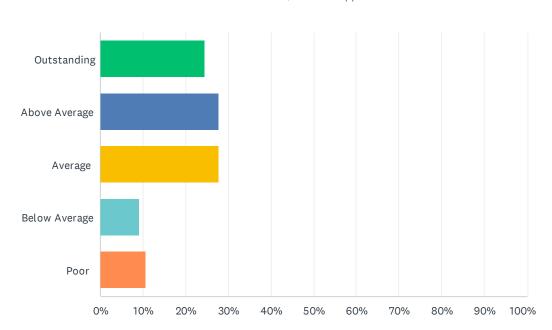

## Q1 How would you rate your overall experience today?

| ANSWER CHOICES | RESPONSES |       |
|----------------|-----------|-------|
| Outstanding    | 24.54%    | 1,011 |
| Above Average  | 27.72%    | 1,142 |
| Average        | 27.72%    | 1,142 |
| Below Average  | 9.27%     | 382   |
| Poor           | 10.75%    | 443   |
| TOTAL          |           | 4,120 |