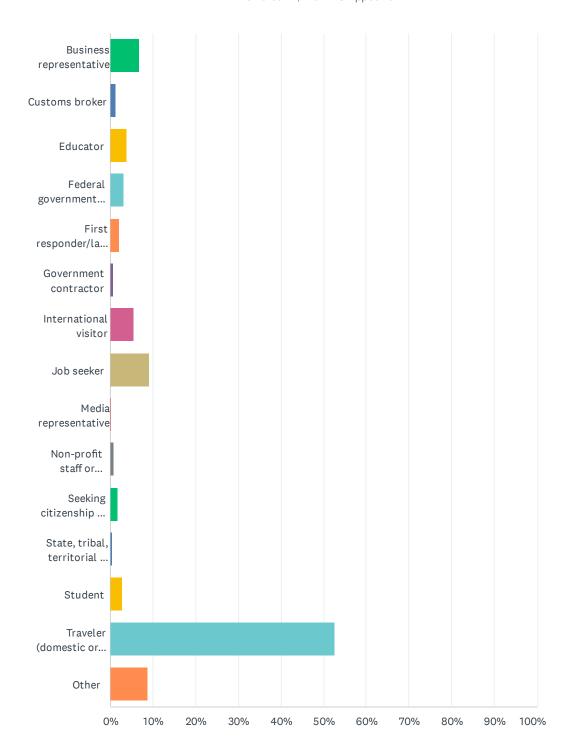

### Q7 Which of the following best describes you?

#### Customer Satisfaction Survey

| ANSWER CHOICES                                                | RESPONSES |       |
|---------------------------------------------------------------|-----------|-------|
| Business representative                                       | 6.72%     | 277   |
| Customs broker                                                | 1.24%     | 51    |
| Educator                                                      | 3.83%     | 158   |
| Federal government employee                                   | 3.13%     | 129   |
| First responder/law enforcement official                      | 2.23%     | 92    |
| Government contractor                                         | 0.66%     | 27    |
| International visitor                                         | 5.51%     | 227   |
| Job seeker                                                    | 9.20%     | 379   |
| Media representative                                          | 0.17%     | 7     |
| Non-profit staff or volunteer                                 | 0.92%     | 38    |
| Seeking citizenship or immigration information                | 1.67%     | 69    |
| State, tribal, territorial or local government representative | 0.51%     | 21    |
| Student                                                       | 2.74%     | 113   |
| Traveler (domestic or international)                          | 52.77%    | 2,174 |
| Other                                                         | 8.69%     | 358   |
| TOTAL                                                         |           | 4,120 |