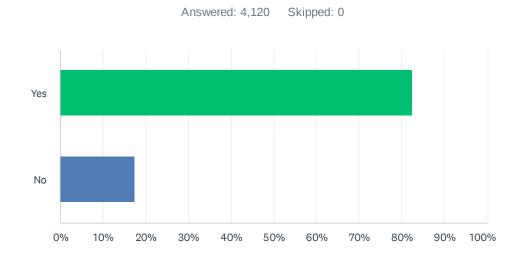

# Q5 Would you still return to this website if you could get this information or service from another source?

| ANSWER CHOICES | RESPONSES |       |
|----------------|-----------|-------|
| Yes            | 82.50%    | 3,399 |
| No             | 17.50%    | 721   |
| TOTAL          |           | 4,120 |