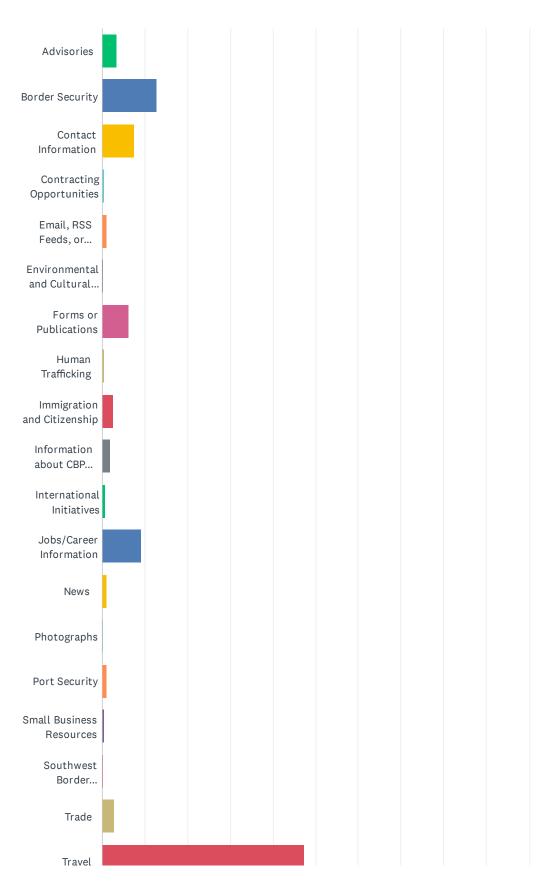

### Q2 What information were you looking for today?

Answered: 4,120 Skipped: 0

#### Customer Satisfaction Survey

| ANSWER CHOICES                                            | RESPONSES |       |
|-----------------------------------------------------------|-----------|-------|
| Advisories                                                | 3.45%     | 142   |
| Border Security                                           | 12.77%    | 526   |
| Contact Information                                       | 7.43%     | 306   |
| Contracting Opportunities                                 | 0.49%     | 20    |
| Email, RSS Feeds, or Subscription Services                | 1.04%     | 43    |
| Environmental and Cultural Stewardship                    | 0.19%     | 8     |
| Forms or Publications                                     | 6.24%     | 257   |
| Human Trafficking                                         | 0.39%     | 16    |
| Immigration and Citizenship                               | 2.57%     | 106   |
| Information about CBP (leadership, history, etc.)         | 2.01%     | 83    |
| International Initiatives                                 | 0.58%     | 24    |
| Jobs/Career Information                                   | 9.20%     | 379   |
| News                                                      | 1.17%     | 48    |
| Photographs                                               | 0.19%     | 8     |
| Port Security                                             | 1.00%     | 41    |
| Small Business Resources                                  | 0.46%     | 19    |
| Southwest Border Unaccompanied Alien Children/Family Unit | 0.32%     | 13    |
| Trade                                                     | 2.82%     | 116   |
| Travel                                                    | 47.23%    | 1,946 |
| Videos                                                    | 0.46%     | 19    |
| TOTAL                                                     |           | 4,120 |