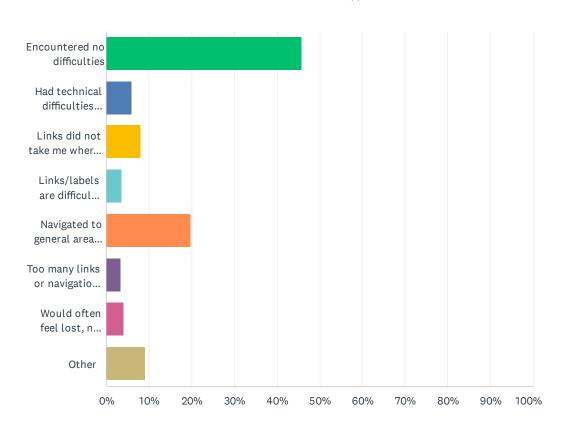

### Q8 Please describe your experience finding your way around today.

| ANSWER CHOICES                                                          | RESPONSES |       |
|-------------------------------------------------------------------------|-----------|-------|
| Encountered no difficulties                                             | 45.78%    | 1,886 |
| Had technical difficulties (e.g. error messages, broken links)          | 5.90%     | 243   |
| Links did not take me where I expected                                  | 8.20%     | 338   |
| Links/labels are difficult to understand, they are not intuitive        | 3.71%     | 153   |
| Navigated to general area but couldn't find the specific content needed | 19.78%    | 815   |
| Too many links or navigational choices                                  | 3.35%     | 138   |
| Would often feel lost, not know where I was                             | 4.13%     | 170   |
| Other                                                                   | 9.15%     | 377   |
| TOTAL                                                                   |           | 4,120 |