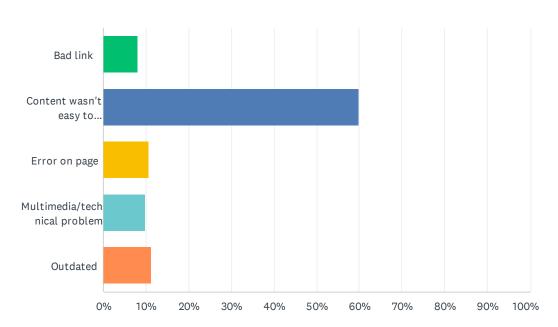

# Q4 If you answered "No" to question 3, please select the option that best describes your difficulty.

| ANSWER CHOICES                    | RESPONSES |       |
|-----------------------------------|-----------|-------|
| Bad link                          | 8.14%     | 150   |
| Content wasn't easy to understand | 60.01%    | 1,106 |
| Error on page                     | 10.74%    | 198   |
| Multimedia/technical problem      | 9.77%     | 180   |
| Outdated                          | 11.34%    | 209   |
| TOTAL                             |           | 1,843 |