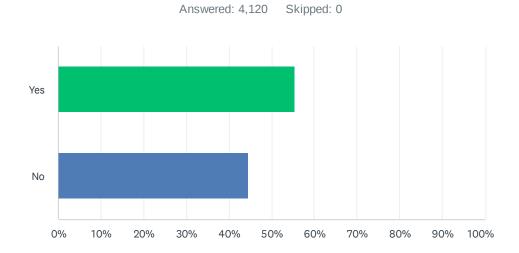

## Q3 Were you able to complete the purpose of your visit?

| ANSWER CHOICES | RESPONSES |       |
|----------------|-----------|-------|
| Yes            | 55.53%    | 2,288 |
| No             | 44.47%    | 1,832 |
| TOTAL          |           | 4,120 |