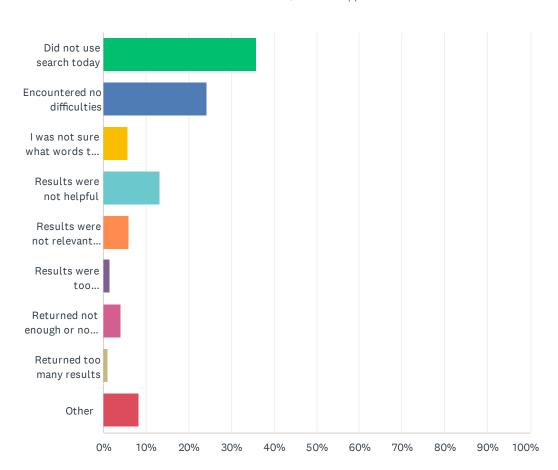

### Q9 How was your experience using our site search?

| ANSWER CHOICES                                        | RESPONSES |       |
|-------------------------------------------------------|-----------|-------|
| Did not use search today                              | 35.87%    | 1,478 |
| Encountered no difficulties                           | 24.34%    | 1,003 |
| I was not sure what words to use in my search         | 5.68%     | 234   |
| Results were not helpful                              | 13.18%    | 543   |
| Results were not relevant to my search terms or needs | 5.87%     | 242   |
| Results were too similar/redundant                    | 1.48%     | 61    |
| Returned not enough or no results                     | 4.13%     | 170   |
| Returned too many results                             | 1.09%     | 45    |
| Other                                                 | 8.35%     | 344   |
| TOTAL                                                 |           | 4,120 |