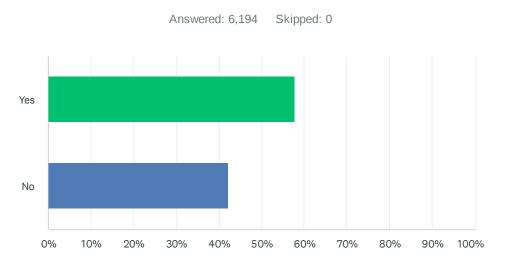

## Q3 Were you able to complete the purpose of your visit?

| ANSWER CHOICES | RESPONSES |       |
|----------------|-----------|-------|
| Yes            | 57.72%    | 3,575 |
| No             | 42.28%    | 2,619 |
| TOTAL          |           | 6,194 |