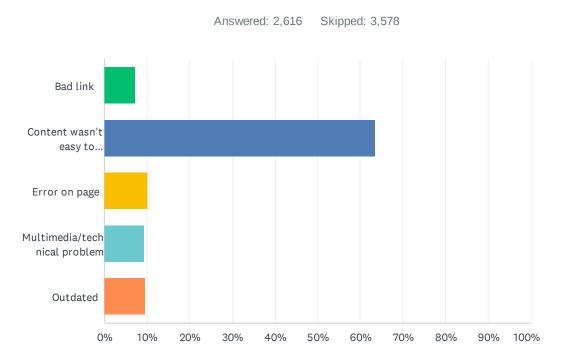

# Q4 If you answered "No" to question 3, please select the option that best describes your difficulty.

| ANSWER CHOICES                    | RESPONSES    |
|-----------------------------------|--------------|
| Bad link                          | 7.22% 189    |
| Content wasn't easy to understand | 63.57% 1,663 |
| Error on page                     | 10.24% 268   |
| Multimedia/technical problem      | 9.29% 243    |
| Outdated                          | 9.67% 253    |
| TOTAL                             | 2,616        |