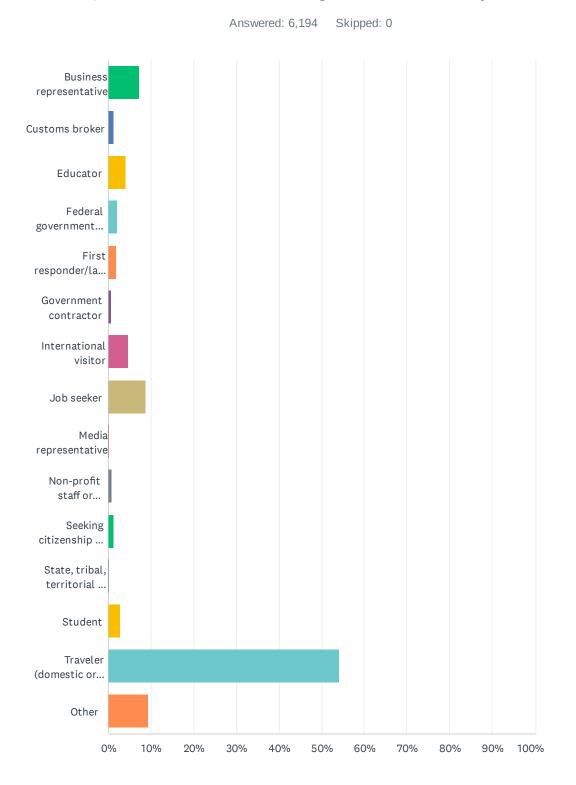

### Q7 Which of the following best describes you?

#### Customer Satisfaction Survey

| ANSWER CHOICES                                                | RESPONSES |       |
|---------------------------------------------------------------|-----------|-------|
| Business representative                                       | 7.22%     | 447   |
| Customs broker                                                | 1.31%     | 81    |
| Educator                                                      | 4.00%     | 248   |
| Federal government employee                                   | 2.23%     | 138   |
| First responder/law enforcement official                      | 2.00%     | 124   |
| Government contractor                                         | 0.63%     | 39    |
| International visitor                                         | 4.70%     | 291   |
| Job seeker                                                    | 8.80%     | 545   |
| Media representative                                          | 0.29%     | 18    |
| Non-profit staff or volunteer                                 | 0.81%     | 50    |
| Seeking citizenship or immigration information                | 1.32%     | 82    |
| State, tribal, territorial or local government representative | 0.27%     | 17    |
| Student                                                       | 2.84%     | 176   |
| Traveler (domestic or international)                          | 54.17%    | 3,355 |
| Other                                                         | 9.41%     | 583   |
| TOTAL                                                         |           | 6,194 |