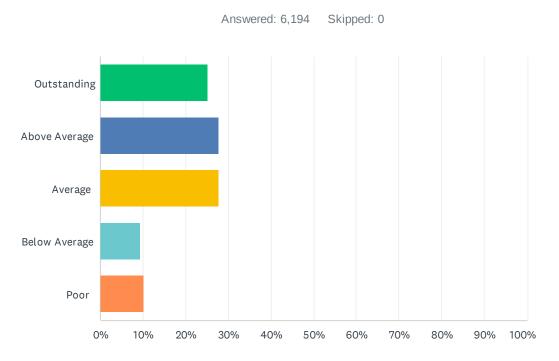

## Q1 How would you rate your overall experience today?

| ANSWER CHOICES | RESPONSES |       |
|----------------|-----------|-------|
| Outstanding    | 25.10%    | 1,555 |
| Above Average  | 27.62%    | 1,711 |
| Average        | 27.75%    | 1,719 |
| Below Average  | 9.35%     | 579   |
| Poor           | 10.17%    | 630   |
| TOTAL          |           | 6,194 |