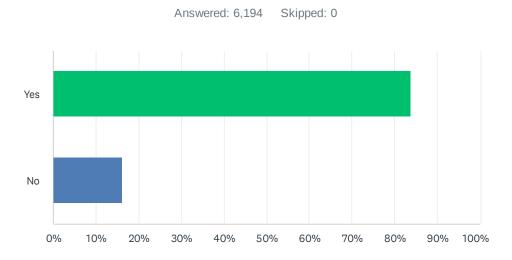

# Q5 Would you still return to this website if you could get this information or service from another source?

| ANSWER CHOICES | RESPONSES |       |
|----------------|-----------|-------|
| Yes            | 83.79%    | 5,190 |
| No             | 16.21%    | 1,004 |
| TOTAL          |           | 6,194 |