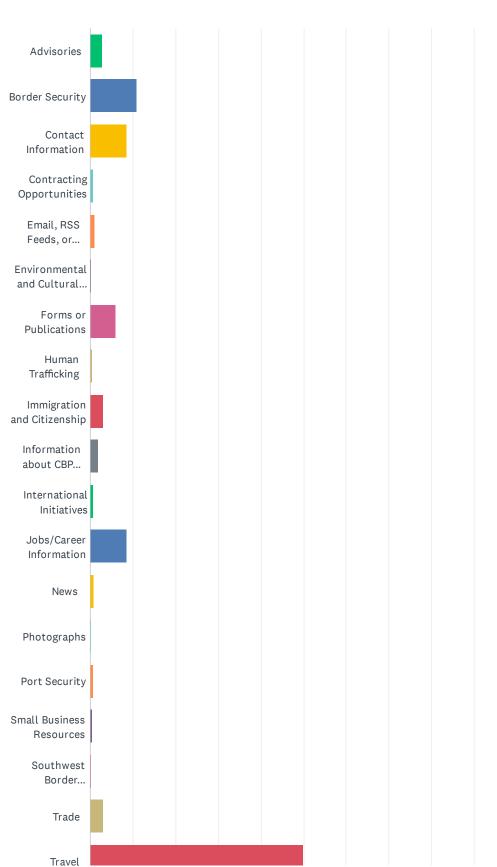

## Q2 What information were you looking for today?

Answered: 6,194 Skipped: 0

#### Customer Satisfaction Survey

| ANSWER CHOICES                                            | RESPONSES |       |
|-----------------------------------------------------------|-----------|-------|
| Advisories                                                | 2.79%     | 173   |
| Border Security                                           | 10.88%    | 674   |
| Contact Information                                       | 8.46%     | 524   |
| Contracting Opportunities                                 | 0.58%     | 36    |
| Email, RSS Feeds, or Subscription Services                | 1.08%     | 67    |
| Environmental and Cultural Stewardship                    | 0.15%     | 9     |
| Forms or Publications                                     | 5.99%     | 371   |
| Human Trafficking                                         | 0.34%     | 21    |
| Immigration and Citizenship                               | 3.00%     | 186   |
| Information about CBP (leadership, history, etc.)         | 1.91%     | 118   |
| International Initiatives                                 | 0.73%     | 45    |
| Jobs/Career Information                                   | 8.51%     | 527   |
| News                                                      | 0.94%     | 58    |
| Photographs                                               | 0.15%     | 9     |
| Port Security                                             | 0.68%     | 42    |
| Small Business Resources                                  | 0.48%     | 30    |
| Southwest Border Unaccompanied Alien Children/Family Unit | 0.11%     | 7     |
| Trade                                                     | 2.94%     | 182   |
| Travel                                                    | 49.97%    | 3,095 |
| Videos                                                    | 0.32%     | 20    |
| TOTAL                                                     |           | 6,194 |