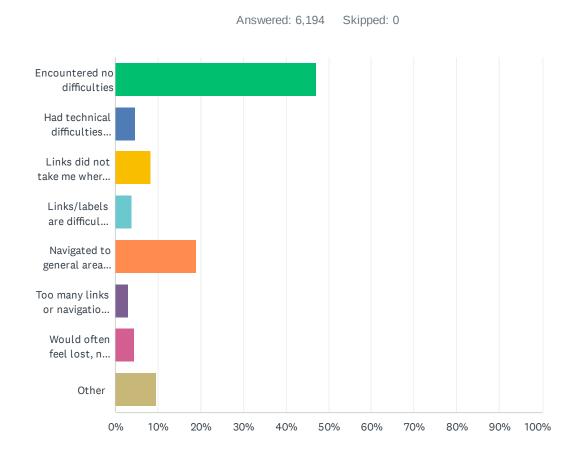

### Q8 Please describe your experience finding your way around today.

| ANSWER CHOICES                                                          | RESPONSES |       |
|-------------------------------------------------------------------------|-----------|-------|
| Encountered no difficulties                                             | 47.03%    | 2,913 |
| Had technical difficulties (e.g. error messages, broken links)          | 4.68%     | 290   |
| Links did not take me where I expected                                  | 8.23%     | 510   |
| Links/labels are difficult to understand, they are not intuitive        | 3.89%     | 241   |
| Navigated to general area but couldn't find the specific content needed | 19.07%    | 1,181 |
| Too many links or navigational choices                                  | 3.05%     | 189   |
| Would often feel lost, not know where I was                             | 4.46%     | 276   |
| Other                                                                   | 9.59%     | 594   |
| TOTAL                                                                   |           | 6,194 |