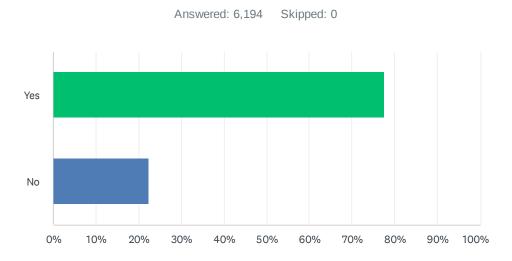

# Q6 Will you recommend this website if you could get this information or service from another source?

| ANSWER CHOICES | RESPONSES |       |
|----------------|-----------|-------|
| Yes            | 77.66%    | 4,810 |
| No             | 22.34%    | 1,384 |
| TOTAL          |           | 6,194 |