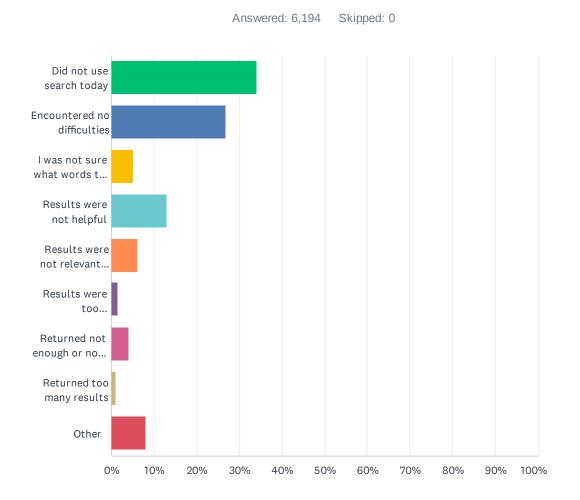

### Q9 How was your experience using our site search?

| ANSWER CHOICES                                        | RESPONSES |       |
|-------------------------------------------------------|-----------|-------|
| Did not use search today                              | 34.05%    | 2,109 |
| Encountered no difficulties                           | 26.82%    | 1,661 |
| I was not sure what words to use in my search         | 5.18%     | 321   |
| Results were not helpful                              | 13.00%    | 805   |
| Results were not relevant to my search terms or needs | 6.22%     | 385   |
| Results were too similar/redundant                    | 1.55%     | 96    |
| Returned not enough or no results                     | 4.00%     | 248   |
| Returned too many results                             | 1.15%     | 71    |
| Other                                                 | 8.04%     | 498   |
| TOTAL                                                 |           | 6,194 |