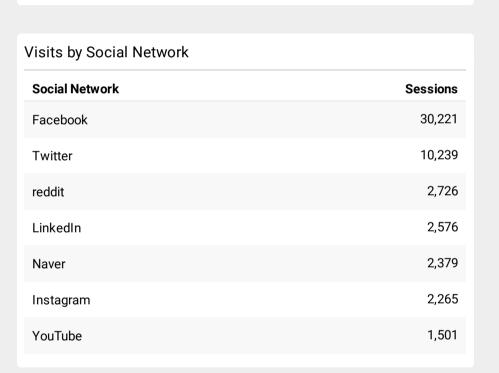

| 598,645   |
| How to Apply for Global Entry   U.S. Customs and Border Protection               | 580,799   |
| Global Entry Enrollment Centers   U.S. Customs and Border Protection             | 337,787   |
| Enrollment on Arrival   U.S. Customs and Border Prot ection                      | 334,909   |
| Arrival/Departure Forms: I-94 and I-94W   U.S. Custo ms and Border Protection    | 205,816   |
| Electronic System for Travel Authorization   U.S. Cus toms and Border Protection | 204,936   |
| Mobile Passport Control   U.S. Customs and Border Protection                     | 166,363   |
| Global Entry Frequently Asked Questions   U.S. Cust oms and Border Protection    | 148,155   |
| Search Results   U.S. Customs and Border Protection                              | 137,963   |







| Pageviews and Pages / Session by Mobile (Inc |           |                    |  |
|----------------------------------------------|-----------|--------------------|--|
| Mobile (Including Tablet)                    | Pageviews | Pages /<br>Session |  |
| No                                           | 5,055,132 | 2.29               |  |
| Yes                                          | 4,541,365 | 1.67               |  |