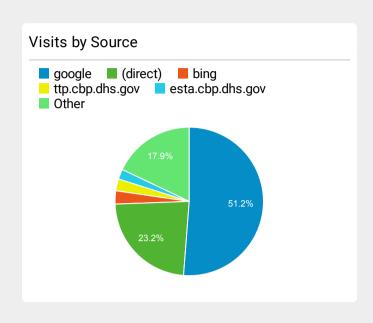

| 598,645   |
| How to Apply for Global Entry   U.S. Customs and Border Protection               | 580,799   |
| Global Entry Enrollment Centers   U.S. Customs and Border Protection             | 337,787   |
| Enrollment on Arrival   U.S. Customs and Border Prot ection                      | 334,909   |
| Arrival/Departure Forms: I-94 and I-94W   U.S. Custo ms and Border Protection    | 205,816   |
| Electronic System for Travel Authorization   U.S. Cus toms and Border Protection | 204,936   |
| Mobile Passport Control   U.S. Customs and Border Protection                     | 166,363   |
| Global Entry Frequently Asked Questions   U.S. Cust oms and Border Protection    | 148,155   |
| Search Results   U.S. Customs and Border Protection                              | 137,963   |







| Pageviews and Pages / Session by Mobile (Inc |           |                    |  |
|----------------------------------------------|-----------|--------------------|--|
| Mobile (Including Tablet)                    | Pageviews | Pages /<br>Session |  |
| No                                           | 5,055,132 | 2.29               |  |
| Yes                                          | 4,541,365 | 1.67               |  |