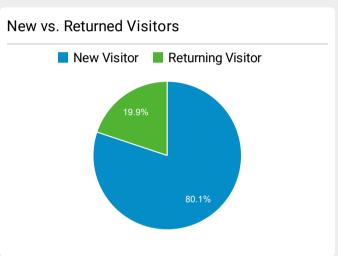

| 598,645   |
| How to Apply for Global Entry   U.S. Customs and Border Protection               | 580,799   |
| Global Entry Enrollment Centers   U.S. Customs and Border Protection             | 337,787   |
| Enrollment on Arrival   U.S. Customs and Border Prot ection                      | 334,909   |
| Arrival/Departure Forms: I-94 and I-94W   U.S. Custo ms and Border Protection    | 205,816   |
| Electronic System for Travel Authorization   U.S. Cus toms and Border Protection | 204,936   |
| Mobile Passport Control   U.S. Customs and Border Protection                     | 166,363   |
| Global Entry Frequently Asked Questions   U.S. Cust oms and Border Protection    | 148,155   |
| Search Results   U.S. Customs and Border Protection                              | 137,963   |







| Pageviews and Pages / Session by Mobile (Inc |           |                    |  |
|----------------------------------------------|-----------|--------------------|--|
| Mobile (Including Tablet)                    | Pageviews | Pages /<br>Session |  |
| No                                           | 5,055,132 | 2.29               |  |
| Yes                                          | 4,541,365 | 1.67               |  |