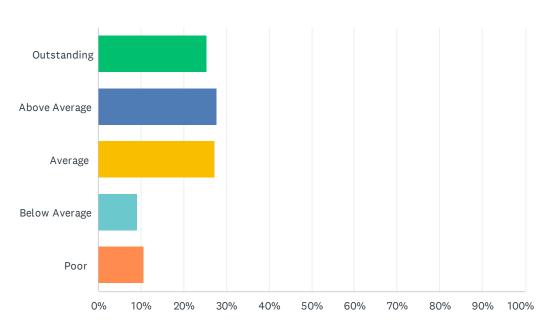

## Q1 How would you rate your overall experience today?

| ANSWER CHOICES | RESPONSES |       |
|----------------|-----------|-------|
| Outstanding    | 25.36%    | 1,528 |
| Above Average  | 27.65%    | 1,666 |
| Average        | 27.24%    | 1,641 |
| Below Average  | 9.15%     | 551   |
| Poor           | 10.61%    | 639   |
| TOTAL          |           | 6,025 |