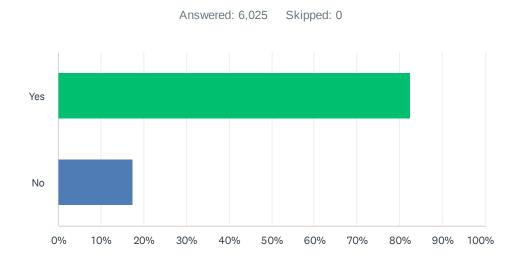

# Q5 Would you still return to this website if you could get this information or service from another source?

| ANSWER CHOICES | RESPONSES |       |
|----------------|-----------|-------|
| Yes            | 82.57%    | 4,975 |
| No             | 17.43%    | 1,050 |
| TOTAL          |           | 6,025 |