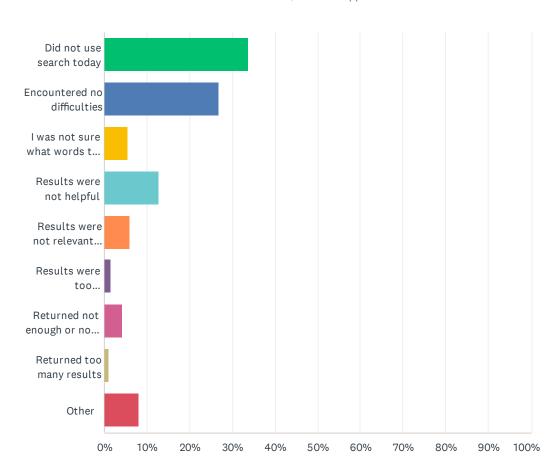

### Q9 How was your experience using our site search?

| ANSWER CHOICES                                        | RESPONSES |       |
|-------------------------------------------------------|-----------|-------|
| Did not use search today                              | 33.68%    | 2,029 |
| Encountered no difficulties                           | 26.80%    | 1,615 |
| I was not sure what words to use in my search         | 5.63%     | 339   |
| Results were not helpful                              | 12.80%    | 771   |
| Results were not relevant to my search terms or needs | 6.02%     | 363   |
| Results were too similar/redundant                    | 1.58%     | 95    |
| Returned not enough or no results                     | 4.30%     | 259   |
| Returned too many results                             | 1.11%     | 67    |
| Other                                                 | 8.08%     | 487   |
| TOTAL                                                 |           | 6,025 |