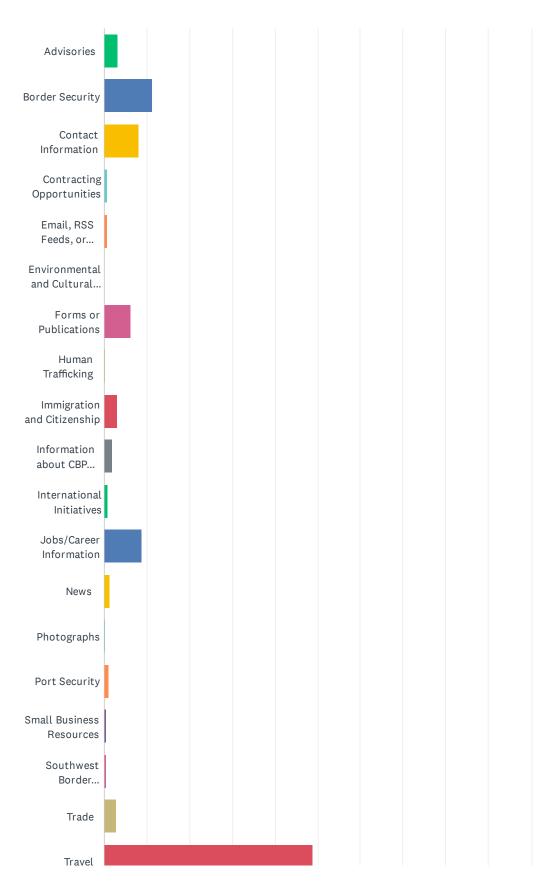

### Q2 What information were you looking for today?

Answered: 6,025 Skipped: 0

#### Customer Satisfaction Survey

| ANSWER CHOICES                                            | RESPONSES |       |
|-----------------------------------------------------------|-----------|-------|
| Advisories                                                | 3.12%     | 188   |
| Border Security                                           | 11.37%    | 685   |
| Contact Information                                       | 8.18%     | 493   |
| Contracting Opportunities                                 | 0.68%     | 41    |
| Email, RSS Feeds, or Subscription Services                | 0.73%     | 44    |
| Environmental and Cultural Stewardship                    | 0.07%     | 4     |
| Forms or Publications                                     | 6.11%     | 368   |
| Human Trafficking                                         | 0.23%     | 14    |
| Immigration and Citizenship                               | 3.05%     | 184   |
| Information about CBP (leadership, history, etc.)         | 1.93%     | 116   |
| International Initiatives                                 | 0.83%     | 50    |
| Jobs/Career Information                                   | 8.70%     | 524   |
| News                                                      | 1.33%     | 80    |
| Photographs                                               | 0.13%     | 8     |
| Port Security                                             | 1.01%     | 61    |
| Small Business Resources                                  | 0.37%     | 22    |
| Southwest Border Unaccompanied Alien Children/Family Unit | 0.35%     | 21    |
| Trade                                                     | 2.74%     | 165   |
| Travel                                                    | 48.73%    | 2,936 |
| Videos                                                    | 0.35%     | 21    |
| TOTAL                                                     |           | 6,025 |