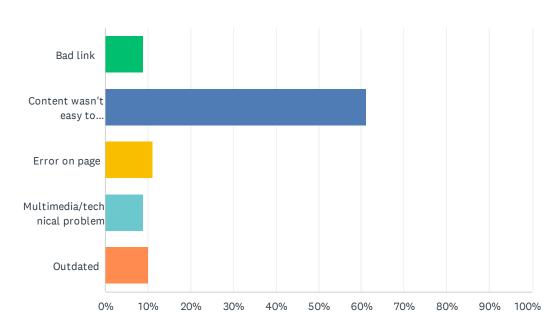

# Q4 If you answered "No" to question 3, please select the option that best describes your difficulty.

| ANSWER CHOICES                    | RESPONSES |       |
|-----------------------------------|-----------|-------|
| Bad link                          | 8.93%     | 228   |
| Content wasn't easy to understand | 61.16%    | 1,562 |
| Error on page                     | 11.00%    | 281   |
| Multimedia/technical problem      | 8.93%     | 228   |
| Outdated                          | 9.98%     | 255   |
| TOTAL                             |           | 2,554 |