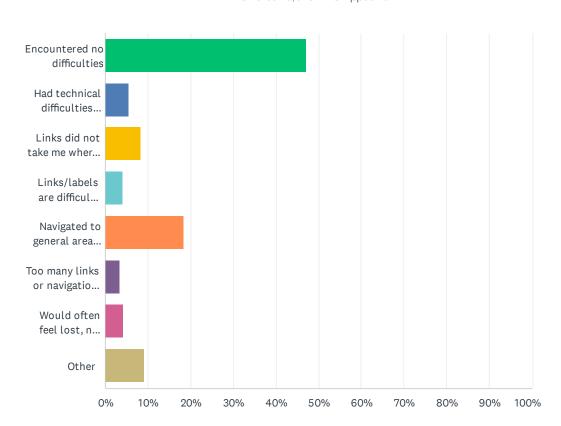

### Q8 Please describe your experience finding your way around today.

Answered: 6,025 Skipped: 0

| ANSWER CHOICES                                                          | RESPONSES |       |
|-------------------------------------------------------------------------|-----------|-------|
| Encountered no difficulties                                             | 47.12%    | 2,839 |
| Had technical difficulties (e.g. error messages, broken links)          | 5.63%     | 339   |
| Links did not take me where I expected                                  | 8.25%     | 497   |
| Links/labels are difficult to understand, they are not intuitive        | 3.97%     | 239   |
| Navigated to general area but couldn't find the specific content needed | 18.36%    | 1,106 |
| Too many links or navigational choices                                  | 3.34%     | 201   |
| Would often feel lost, not know where I was                             | 4.23%     | 255   |
| Other                                                                   | 9.11%     | 549   |
| TOTAL                                                                   |           | 6,025 |