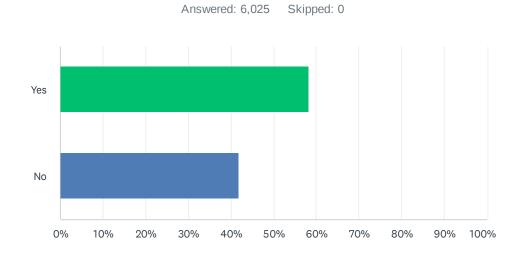

## Q3 Were you able to complete the purpose of your visit?

| ANSWER CHOICES | RESPONSES |       |
|----------------|-----------|-------|
| Yes            | 58.16%    | 3,504 |
| No             | 41.84%    | 2,521 |
| TOTAL          |           | 6,025 |