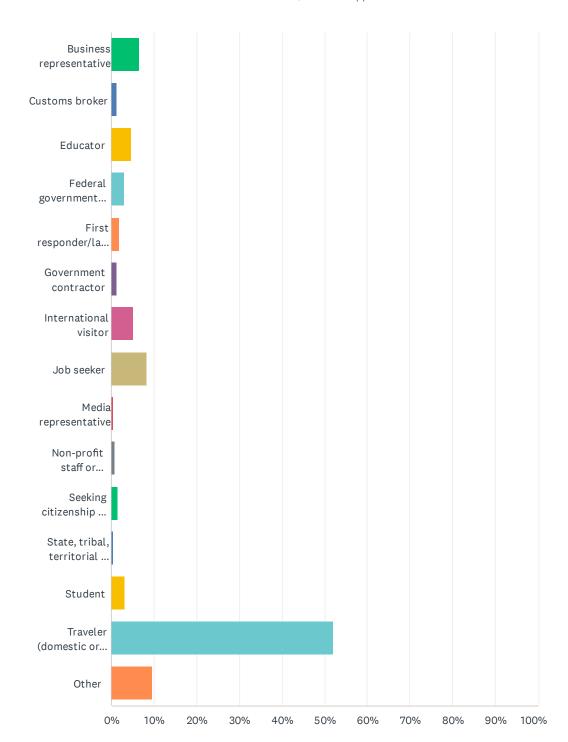

### Q7 Which of the following best describes you?

#### Customer Satisfaction Survey

| ANSWER CHOICES                                                | RESPONSES |       |
|---------------------------------------------------------------|-----------|-------|
| Business representative                                       | 6.54%     | 394   |
| Customs broker                                                | 1.20%     | 72    |
| Educator                                                      | 4.73%     | 285   |
| Federal government employee                                   | 2.97%     | 179   |
| First responder/law enforcement official                      | 1.86%     | 112   |
| Government contractor                                         | 1.20%     | 72    |
| International visitor                                         | 5.05%     | 304   |
| Job seeker                                                    | 8.38%     | 505   |
| Media representative                                          | 0.48%     | 29    |
| Non-profit staff or volunteer                                 | 0.88%     | 53    |
| Seeking citizenship or immigration information                | 1.41%     | 85    |
| State, tribal, territorial or local government representative | 0.41%     | 25    |
| Student                                                       | 3.30%     | 199   |
| Traveler (domestic or international)                          | 52.00%    | 3,133 |
| Other                                                         | 9.59%     | 578   |
| TOTAL                                                         |           | 6,025 |