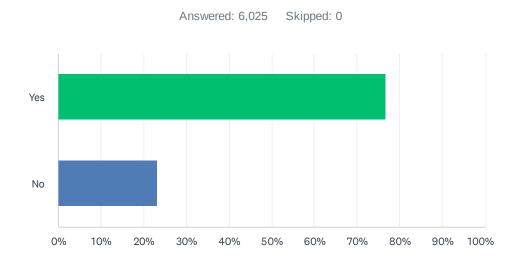

# Q6 Will you recommend this website if you could get this information or service from another source?

| ANSWER CHOICES | RESPONSES |       |
|----------------|-----------|-------|
| Yes            | 76.75%    | 4,624 |
| No             | 23.25%    | 1,401 |
| TOTAL          |           | 6,025 |