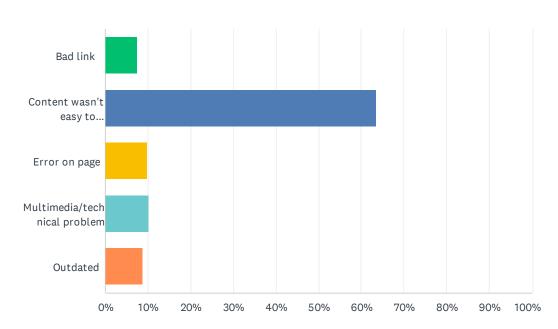

# Q4 If you answered "No" to question 3, please select the option that best describes your difficulty.

| ANSWER CHOICES                    | RESPONSES |       |
|-----------------------------------|-----------|-------|
| Bad link                          | 7.56%     | 204   |
| Content wasn't easy to understand | 63.63%    | 1,716 |
| Error on page                     | 9.79%     | 264   |
| Multimedia/technical problem      | 10.23%    | 276   |
| Outdated                          | 8.79%     | 237   |
| TOTAL                             |           | 2,697 |