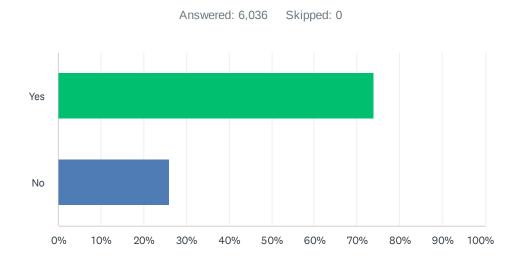

## Q6 Will you recommend this website if you could get this information or service from another source?

| ANSWER CHOICES | RESPONSES |       |
|----------------|-----------|-------|
| Yes            | 73.94%    | 4,463 |
| No             | 26.06%    | 1,573 |
| TOTAL          |           | 6,036 |