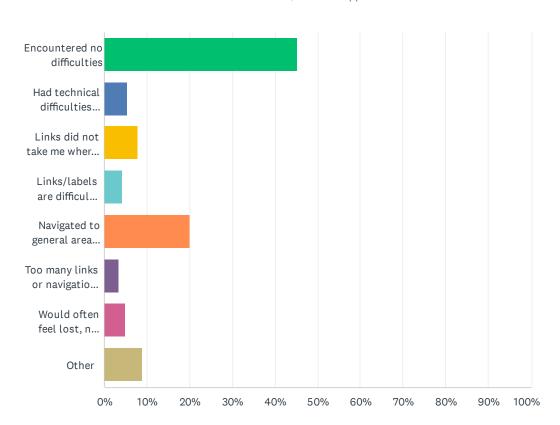

### Q8 Please describe your experience finding your way around today.

| ANSWER CHOICES                                                          | RESPONSES |       |
|-------------------------------------------------------------------------|-----------|-------|
| Encountered no difficulties                                             | 45.28%    | 2,733 |
| Had technical difficulties (e.g. error messages, broken links)          | 5.42%     | 327   |
| Links did not take me where I expected                                  | 7.97%     | 481   |
| Links/labels are difficult to understand, they are not intuitive        | 4.19%     | 253   |
| Navigated to general area but couldn't find the specific content needed | 19.95%    | 1,204 |
| Too many links or navigational choices                                  | 3.33%     | 201   |
| Would often feel lost, not know where I was                             | 4.95%     | 299   |
| Other                                                                   | 8.91%     | 538   |
| TOTAL                                                                   |           | 6,036 |