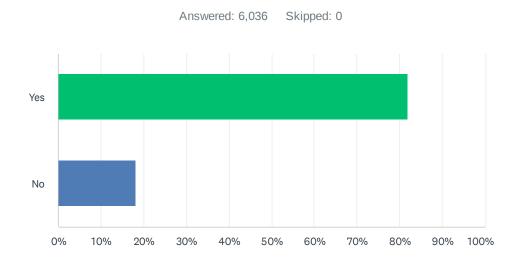

# Q5 Would you still return to this website if you could get this information or service from another source?

| ANSWER CHOICES | RESPONSES |       |
|----------------|-----------|-------|
| Yes            | 81.88%    | 4,942 |
| No             | 18.12%    | 1,094 |
| TOTAL          |           | 6,036 |