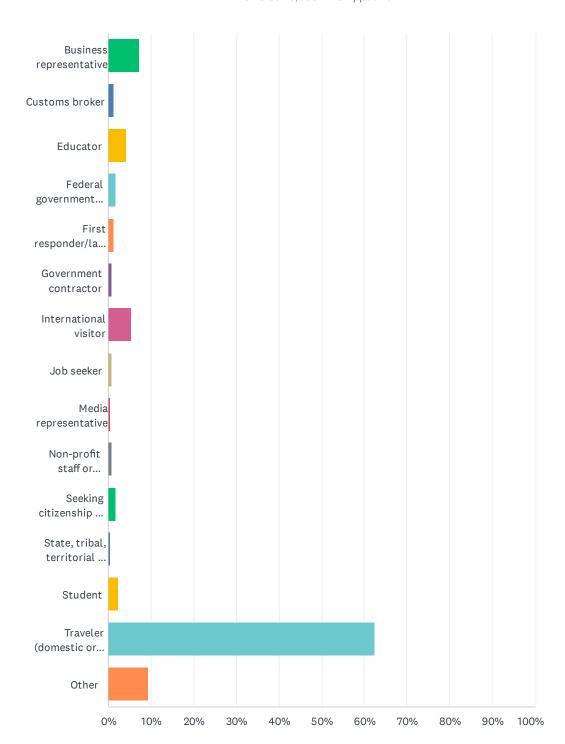

### Q7 Which of the following best describes you?

#### Customer Satisfaction Survey

| ANSWER CHOICES                                                | RESPONSES |       |
|---------------------------------------------------------------|-----------|-------|
| Business representative                                       | 7.22%     | 436   |
| Customs broker                                                | 1.28%     | 77    |
| Educator                                                      | 4.27%     | 258   |
| Federal government employee                                   | 1.67%     | 101   |
| First responder/law enforcement official                      | 1.26%     | 76    |
| Government contractor                                         | 0.76%     | 46    |
| International visitor                                         | 5.40%     | 326   |
| Job seeker                                                    | 0.80%     | 48    |
| Media representative                                          | 0.41%     | 25    |
| Non-profit staff or volunteer                                 | 0.89%     | 54    |
| Seeking citizenship or immigration information                | 1.62%     | 98    |
| State, tribal, territorial or local government representative | 0.35%     | 21    |
| Student                                                       | 2.37%     | 143   |
| Traveler (domestic or international)                          | 62.38%    | 3,765 |
| Other                                                         | 9.31%     | 562   |
| TOTAL                                                         |           | 6,036 |