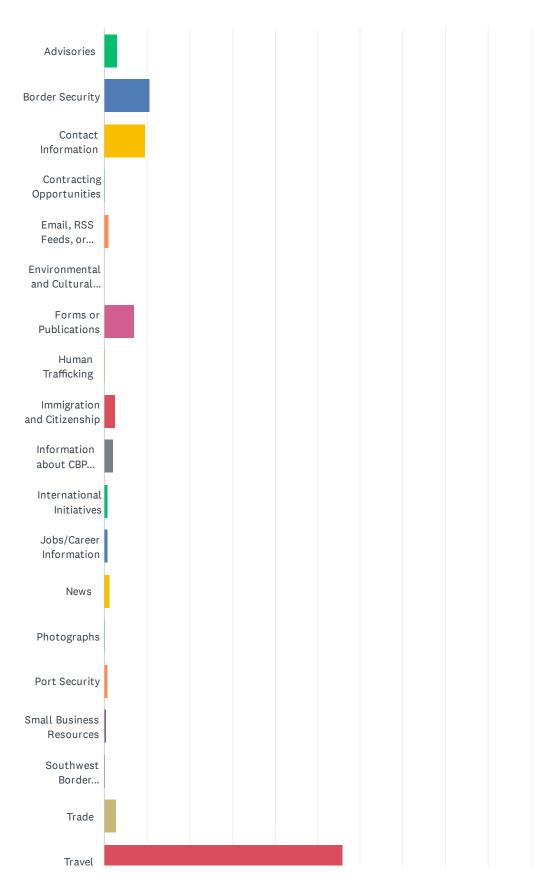

### Q2 What information were you looking for today?

Answered: 6,036 Skipped: 0

#### Customer Satisfaction Survey

| ANSWER CHOICES                                            | RESPONSES |       |
|-----------------------------------------------------------|-----------|-------|
| Advisories                                                | 2.88%     | 174   |
| Border Security                                           | 10.67%    | 644   |
| Contact Information                                       | 9.64%     | 582   |
| Contracting Opportunities                                 | 0.27%     | 16    |
| Email, RSS Feeds, or Subscription Services                | 1.11%     | 67    |
| Environmental and Cultural Stewardship                    | 0.02%     | 1     |
| Forms or Publications                                     | 7.14%     | 431   |
| Human Trafficking                                         | 0.18%     | 11    |
| Immigration and Citizenship                               | 2.55%     | 154   |
| Information about CBP (leadership, history, etc.)         | 2.07%     | 125   |
| International Initiatives                                 | 0.83%     | 50    |
| Jobs/Career Information                                   | 0.78%     | 47    |
| News                                                      | 1.18%     | 71    |
| Photographs                                               | 0.13%     | 8     |
| Port Security                                             | 0.94%     | 57    |
| Small Business Resources                                  | 0.38%     | 23    |
| Southwest Border Unaccompanied Alien Children/Family Unit | 0.30%     | 18    |
| Trade                                                     | 2.72%     | 164   |
| Travel                                                    | 55.91%    | 3,375 |
| Videos                                                    | 0.30%     | 18    |
| TOTAL                                                     |           | 6,036 |