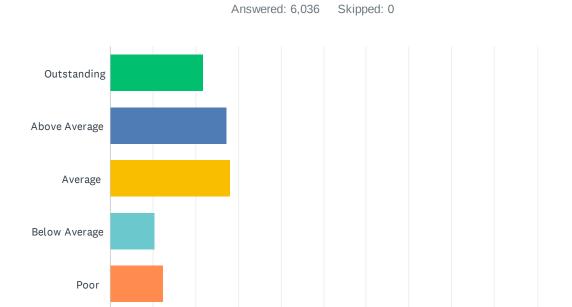

### Q1 How would you rate your overall experience today?

40%

50%

60%

70%

80%

90%

100%

0%

10%

20%

30%

| ANSWER CHOICES | RESPONSES |       |
|----------------|-----------|-------|
| Outstanding    | 21.75%    | 1,313 |
| Above Average  | 27.27%    | 1,646 |
| Average        | 28.11%    | 1,697 |
| Below Average  | 10.50%    | 634   |
| Poor           | 12.36%    | 746   |
| TOTAL          |           | 6,036 |