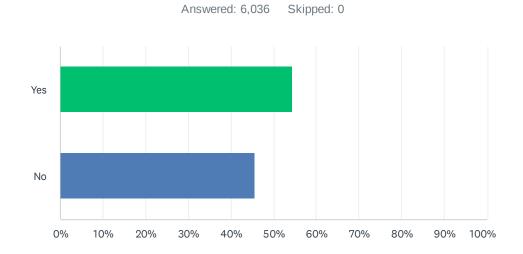

### Q3 Were you able to complete the purpose of your visit?

| ANSWER CHOICES | RESPONSES |       |
|----------------|-----------|-------|
| Yes            | 54.47%    | 3,288 |
| No             | 45.53%    | 2,748 |
| TOTAL          |           | 6,036 |