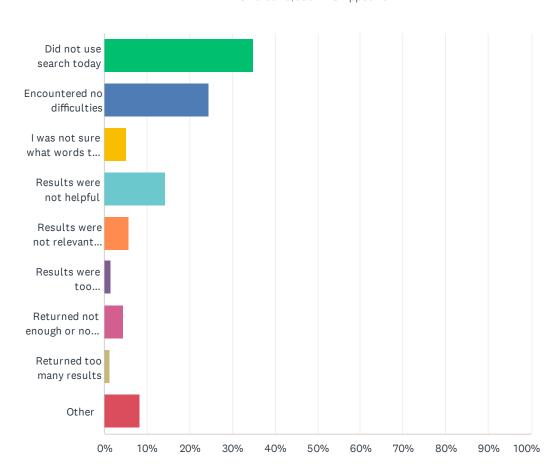

### Q9 How was your experience using our site search?

| ANSWER CHOICES                                        | RESPONSES |       |
|-------------------------------------------------------|-----------|-------|
| Did not use search today                              | 34.97%    | 2,111 |
| Encountered no difficulties                           | 24.44%    | 1,475 |
| I was not sure what words to use in my search         | 5.10%     | 308   |
| Results were not helpful                              | 14.33%    | 865   |
| Results were not relevant to my search terms or needs | 5.70%     | 344   |
| Results were too similar/redundant                    | 1.42%     | 86    |
| Returned not enough or no results                     | 4.41%     | 266   |
| Returned too many results                             | 1.21%     | 73    |
| Other                                                 | 8.42%     | 508   |
| TOTAL                                                 |           | 6,036 |